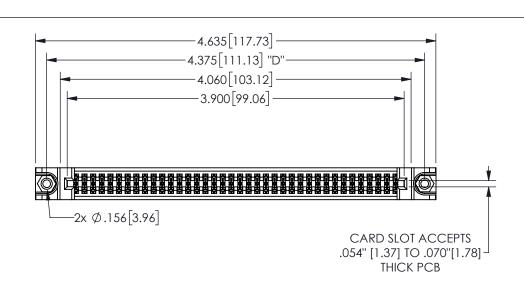

THIS IS A C.A.D. GENERATED DRAWING DO NOT MAKE MANUAL REVISIONS TO MASTER.

ISSUE NUMBER

ORIGINAL

.350[8.89] .600[15.24] .100 [2.54]

.160 4.06 .330[8.38] POINT OF CARD SLOT CONTACT .370 9.4

<u>Contact Dimensions:</u> 544-Wire Wrap .050x.025(1.27x0.64) - Tail LG=.750(19.05)

.100 (2.54) Contact Spacing x .200 (5.08) Row Spacing

345/395 SERIES CARD EDGE CONNECTOR PART NUMBER: 345-076-544-288

**EDAC INC** TORONTO, ONTARIO CANADA

THESE DRAWINGS AND SPECIFICATIONS ARE THE PROPERTY OF EDAC INC.,AND SHALL NOT BE REPRODUCED,OR COPIED OR USED AS THE BASIS FOR THE MANUFACTURE OR SALE OF APPARATUS WITHOUT WRITTEN PERMISSION.