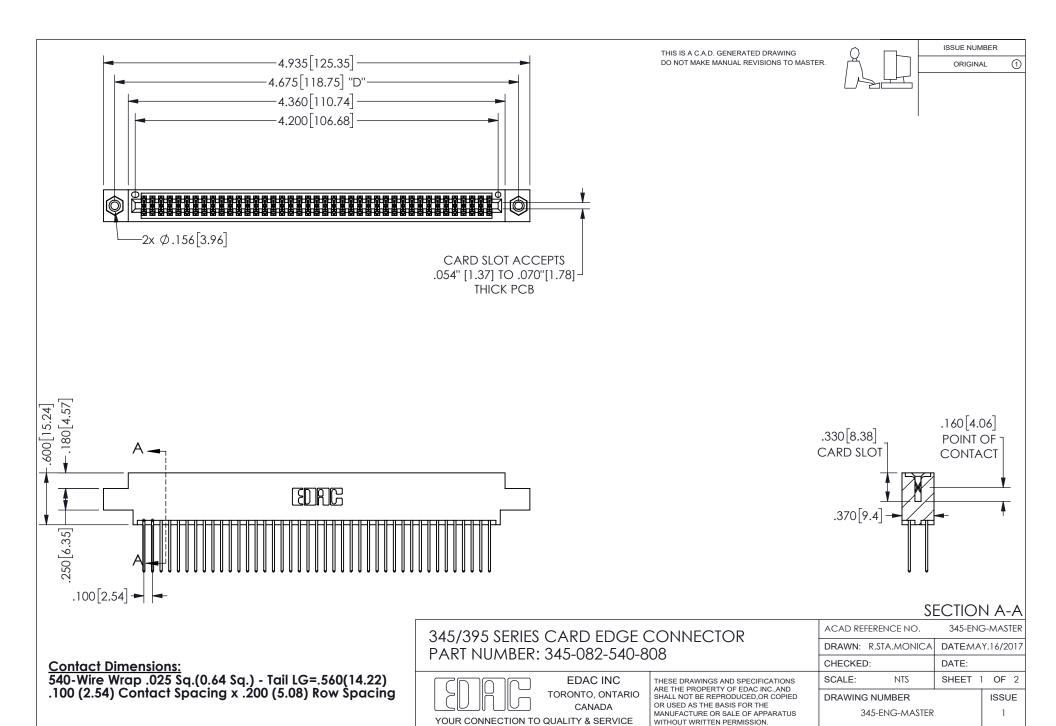

ISSUE NUMBER ORIGINAL

1

**Contact Code 558** 

Contact Code 559

Contact Code 560

INSULATOR MATERIAL: THERMOPLASTIC POLYESTER, UL 94V-0 DAP MATERIAL AVAILABLE UPON REQUEST

CONTACT MATERIAL; COPPER ALLOY

CONTACT PLATING: GOLD ON THE MATING AREA, TIN PLATING ON THE CONTACT TAILS, NICKEL UNDERPLATE

## 345/395 SERIES CARD EDGE CONNECTOR CONTACT CODE 555,556,558,559,560 DIMENSIONS

YOUR CONNECTION TO QUALITY & SERVICE

**EDAC INC** TORONTO, ONTARIO CANADA

THESE DRAWINGS AND SPECIFICATIONS ARE THE PROPERTY OF EDAC INC.,AND SHALL NOT BE REPRODUCED, OR COPIED OR USED AS THE BASIS FOR THE MANUFACTURE OR SALE OF APPARATUS WITHOUT WRITTEN PERMISSION.

| ACAD REFERENCE NO.  | 345-ENG-MASTER   |
|---------------------|------------------|
| DRAWN: R.STA.MONICA | DATE:MAY.16/2017 |
| CHECKED:            | DATE:            |
| SCALE: 1:1          | SHEET 2 OF 2     |
| DRAWING NUMBER      | ISSUE            |
| 345-ENG-MASTER      | 1                |