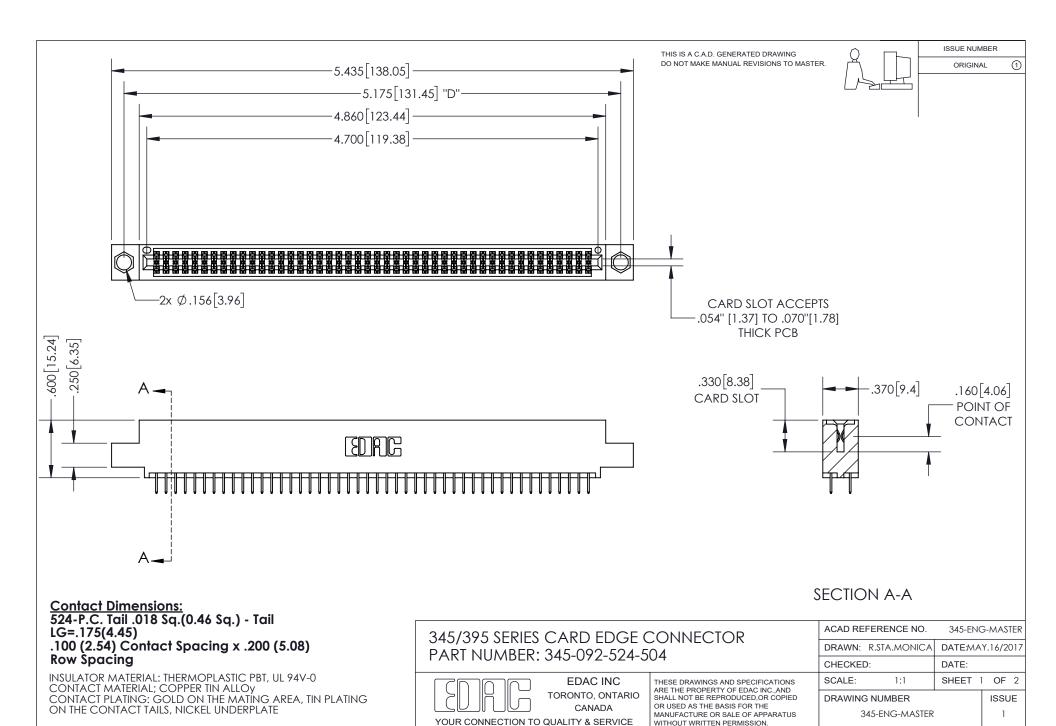

ISSUE NUMBER ORIGINAL

1

**Contact Code 558** 

**Contact Code 559** 

Contact Code 560

- INSULATOR MATERIAL: THERMOPLASTIC POLYESTER, UL 94V-0
- DAP MATERIAL AVAILABLE UPON REQUEST
- CONTACT MATERIAL; COPPER ALLOY

CONTACT PLATING: GOLD ON THE MATING AREA, TIN PLATING ON THE CONTACT TAILS, NICKEL UNDERPLATE

\*FOR ALL OTHER SPECIFICATIONS REFER TO SHEET 3\*

## 345/395 SERIES CARD EDGE CONNECTOR CONTACT CODE 555,556,558,559,560 DIMENSIONS

YOUR CONNECTION TO QUALITY & SERVICE

**EDAC INC** TORONTO, ONTARIO CANADA

THESE DRAWINGS AND SPECIFICATIONS ARE THE PROPERTY OF EDAC INC.,AND SHALL NOT BE REPRODUCED, OR COPIED OR USED AS THE BASIS FOR THE MANUFACTURE OR SALE OF APPARATUS WITHOUT WRITTEN PERMISSION.