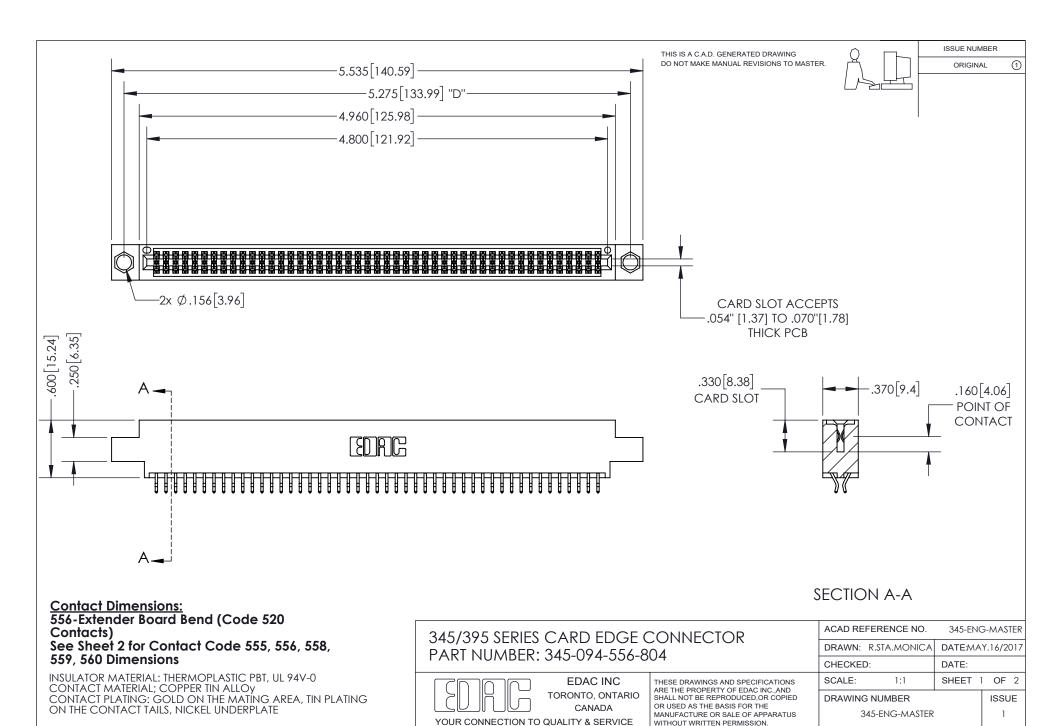

ISSUE NUMBER ORIGINAL

1

**Contact Code 558** 

**Contact Code 559** 

Contact Code 560

- INSULATOR MATERIAL: THERMOPLASTIC POLYESTER, UL 94V-0
- DAP MATERIAL AVAILABLE UPON REQUEST
- CONTACT MATERIAL; COPPER ALLOY

CONTACT PLATING: GOLD ON THE MATING AREA, TIN PLATING ON THE CONTACT TAILS, NICKEL UNDERPLATE

\*FOR ALL OTHER SPECIFICATIONS REFER TO SHEET 3\*

## 345/395 SERIES CARD EDGE CONNECTOR CONTACT CODE 555,556,558,559,560 DIMENSIONS

YOUR CONNECTION TO QUALITY & SERVICE

**EDAC INC** TORONTO, ONTARIO CANADA

THESE DRAWINGS AND SPECIFICATIONS ARE THE PROPERTY OF EDAC INC.,AND SHALL NOT BE REPRODUCED, OR COPIED OR USED AS THE BASIS FOR THE MANUFACTURE OR SALE OF APPARATUS WITHOUT WRITTEN PERMISSION.