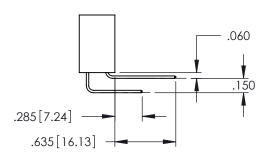

DAP MATERIAL AVAILABLE UPON REQUEST

CONTACT MATERIAL; COPPER ALLOY CONTACT PLATING: GOLD ON THE MATING AREA, TIN PLATING ON THE CONTACT TAILS, NICKEL UNDERPLATE

345/395 SERIES CARD EDGE CONNECTOR CONTACT CODE 555,556,558,559,560 DIMENSIONS