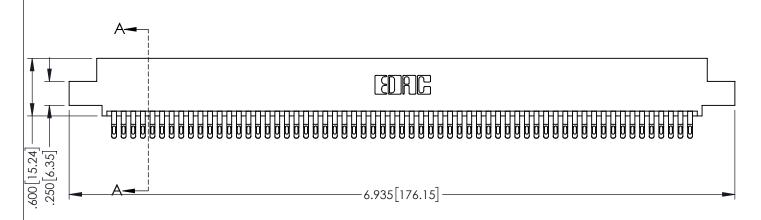

DAP MATERIAL AVAILABLE UPON REQUEST

CONTACT MATERIAL; COPPER ALLOY CONTACT PLATING: GOLD ON THE MATING AREA, TIN PLATING ON THE CONTACT TAILS, NICKEL UNDERPLATE

345/395 SERIES CARD EDGE CONNECTOR CONTACT CODE 555,556,558,559,560 DIMENSIONS

YOUR CONNECTION TO QUALITY & SERVICE

ACAD REFERENCE NO. 345-ENG-MASTER DATE:MAY.16/2017 DRAWN: R.STA.MONICA 1:1 SHEET 2 OF 2 345-ENG-MASTER