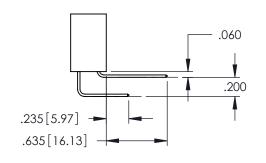

DAP MATERIAL AVAILABLE UPON REQUEST

CONTACT MATERIAL; COPPER ALLOY CONTACT PLATING: GOLD ON THE MATING AREA, TIN PLATING ON THE CONTACT TAILS, NICKEL UNDERPLATE

345/395 SERIES CARD EDGE CONNECTOR CONTACT CODE 555,556,558,559,560 DIMENSIONS