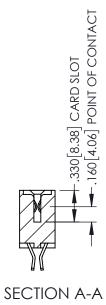

DAP MATERIAL AVAILABLE UPON REQUEST

CONTACT MATERIAL; COPPER ALLOY CONTACT PLATING: GOLD ON THE MATING AREA, TIN PLATING ON THE CONTACT TAILS, NICKEL UNDERPLATE

345/395 SERIES CARD EDGE CONNECTOR CONTACT CODE 555,556,558,559,560 DIMENSIONS

YOUR CONNECTION TO QUALITY & SERVICE

ACAD REFERENCE NO. 345-ENG-MASTER DATE:MAY.16/2017 DRAWN: R.STA.MONICA 1:1 SHEET 2 OF 2 345-ENG-MASTER