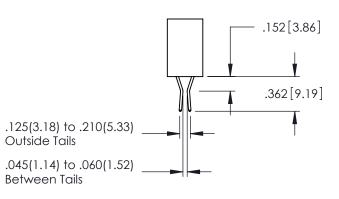

DAP MATERIAL AVAILABLE UPON REQUEST

CONTACT MATERIAL; COPPER ALLOY CONTACT PLATING: GOLD ON THE MATING AREA, TIN PLATING ON THE CONTACT TAILS, NICKEL UNDERPLATE

345/395 SERIES CARD EDGE CONNECTOR CONTACT CODE 555,556,558,559,560 DIMENSIONS