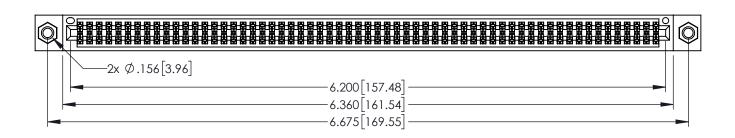

1

INSULATOR MATERIAL: THERMOPLASTIC PBT BLACK, UL 94V-0

CONTACT MATERIAL; COPPER TIN ALLOY

CONTACT PLATING: GOLD ON THE MATING AREA, TIN PLATING ON THE CONTACT TAILS, NICKEL UNDERPLATE

345/395 SERIES CARD EDGE CONNECTOR PART NUMBER: 345-122-555-507

YOUR CONNECTION TO QUALITY & SERVICE

ACAD REFERENCE NO. 345-ENG-MASTER DRAWN: R.STA.MONICA DATE:MAY.16/2017 1:1 SHEET 1 OF 2

345-ENG-MASTER

**Contact Code 558** 

Contact Code 559

Contact Code 560

INSULATOR MATERIAL: THERMOPLASTIC POLYESTER, UL 94V-0

DAP MATERIAL AVAILABLE UPON REQUEST

CONTACT MATERIAL; COPPER ALLOY CONTACT PLATING: GOLD ON THE MATING AREA, TIN PLATING ON THE CONTACT TAILS, NICKEL UNDERPLATE

345/395 SERIES CARD EDGE CONNECTOR CONTACT CODE 555,556,558,559,560 DIMENSIONS