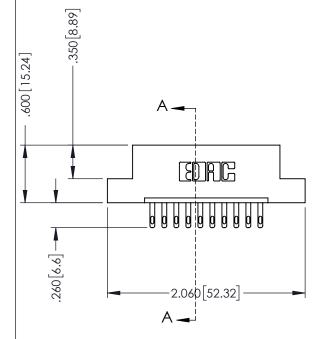

## 346/396 SERIES CARD EDGE CONNECTOR CONTACT CODE 555,556,558,559,560 DIMENSIONS

YOUR CONNECTION TO QUALITY & SERVICE

**EDAC INC** TORONTO, ONTARIO CANADA

THESE DRAWINGS AND SPECIFICATIONS ARE THE PROPERTY OF EDAC INC.,AND SHALL NOT BE REPRODUCED, OR COPIED OR USED AS THE BASIS FOR THE MANUFACTURE OR SALE OF APPARATUS WITHOUT WRITTEN PERMISSION.