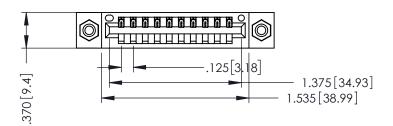

346/396 SERIES CARD EDGE CONNECTOR PART NUMBER: 346-010-500-108

YOUR CONNECTION TO QUALITY & SERVICE

**EDAC INC** TORONTO, ONTARIO CANADA

THESE DRAWINGS AND SPECIFICATIONS ARE THE PROPERTY OF EDAC INC.,AND SHALL NOT BE REPRODUCED, OR COPIED OR USED AS THE BASIS FOR THE MANUFACTURE OR SALE OF APPARATUS WITHOUT WRITTEN PERMISSION.

## 346/396 SERIES CARD EDGE CONNECTOR CONTACT CODE 555,556,558,559,560 DIMENSIONS

YOUR CONNECTION TO QUALITY & SERVICE

**EDAC INC** TORONTO, ONTARIO CANADA

THESE DRAWINGS AND SPECIFICATIONS ARE THE PROPERTY OF EDAC INC.,AND SHALL NOT BE REPRODUCED, OR COPIED OR USED AS THE BASIS FOR THE MANUFACTURE OR SALE OF APPARATUS WITHOUT WRITTEN PERMISSION.