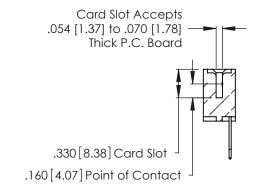

THIS IS A C.A.D. GENERATED DRAWING DO NOT MAKE MANUAL REVISIONS TO MASTER.

ISSUE NUMBER

ORIGINAL

1

**Contact Code 555** 

Contact Code 556

**Contact Code 558** 

**Contact Code 559** 

Contact Code 560

INSULATOR MATERIAL: THERMOPLASTIC POLYESTER, UL 94V-0 CONTACT MATERIAL; COPPER, NICKEL, TIN ALLOY CA-725 CONTACT PLATING: GOLD ON THE MATING AREA, TIN-LEAD

ON THE CONTACT TAILS, NICKEL UNDERPLATE