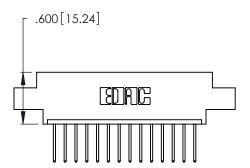

THIS IS A C.A.D. GENERATED DRAWING DO NOT MAKE MANUAL REVISIONS TO MASTER.

346/396 SERIES CARD EDGE CONNECTOR PART NUMBER: 346-014-522-608

**EDAC INC** TORONTO, ONTARIO CANADA

THESE DRAWINGS AND SPECIFICATIONS ARE THE PROPERTY OF EDAC INC., AND SHALL NOT BE REPRODUCED, OR COPIED OR USED AS THE BASIS FOR THE MANUFACTURE OR SALE OF APPARATUS WITHOUT WRITTEN PERMISSION.

346/396 SERIES CARD EDGE CONNECTOR CONTACT CODE 555,556,558,559,560 DIMENSIONS

YOUR CONNECTION TO QUALITY & SERVICE

**EDAC INC** TORONTO, ONTARIO CANADA

THESE DRAWINGS AND SPECIFICATIONS ARE THE PROPERTY OF EDAC INC.,AND SHALL NOT BE REPRODUCED, OR COPIED OR USED AS THE BASIS FOR THE MANUFACTURE OR SALE OF APPARATUS WITHOUT WRITTEN PERMISSION.