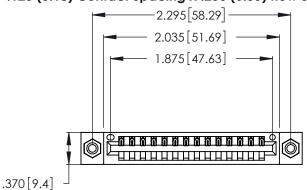

<u>Contact Dimensions:</u>
522-P.C. Tail .025 Sq. (0.64 Sq.) - Tail LG. = .440 (11.18)
.125 (3.18) Contact Spacing x .250 (6.35) Row Spacing

- INSULATOR MATERIAL: THERMOPLASTIC POLYESTER, UL 94V-0 CONTACT MATERIAL; COPPER, NICKEL, TIN ALLOY CA-725
- CONTACT PLATING: GOLD ON THE MATING AREA, TIN-LEAD ON THE CONTACT TAILS, NICKEL UNDERPLATE

THIS IS A C.A.D. GENERATED DRAWING DO NOT MAKE MANUAL REVISIONS TO MASTER.

346/396 SERIES CARD EDGE CONNECTOR PART NUMBER: 346-014-522-608

**EDAC INC** TORONTO, ONTARIO CANADA

THESE DRAWINGS AND SPECIFICATIONS ARE THE PROPERTY OF EDAC INC., AND SHALL NOT BE REPRODUCED, OR COPIED OR USED AS THE BASIS FOR THE MANUFACTURE OR SALE OF APPARATUS WITHOUT WRITTEN PERMISSION.