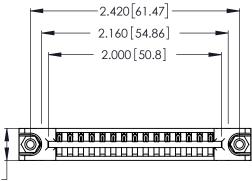

<u>Contact Dimensions:</u>
520-P.C. Tail .030x.018 (0.76x0.46) - Tail LG. = .175 (4.45) .125 (3.18) Contact Spacing x .250 (6.35) Row Spacing

.370 [9.4]

- INSULATOR MATERIAL: THERMOPLASTIC POLYESTER, UL 94V-0 CONTACT MATERIAL; COPPER, NICKEL, TIN\_ALLOY CA-725
- CONTACT PLATING: GOLD ON THE MATING AREA, TIN-LEAD ON THE CONTACT TAILS, NICKEL UNDERPLATE

THIS IS A C.A.D. GENERATED DRAWING DO NOT MAKE MANUAL REVISIONS TO MASTER.

ISSUE NUMBER

ORIGINAL

1

346/396 SERIES CARD EDGE CONNECTOR PART NUMBER: 346-015-520-678

**EDAC INC** TORONTO, ONTARIO CANADA

THESE DRAWINGS AND SPECIFICATIONS ARE THE PROPERTY OF EDAC INC.,AND SHALL NOT BE REPRODUCED, OR COPIED OR USED AS THE BASIS FOR THE MANUFACTURE OR SALE OF APPARATUS WITHOUT WRITTEN PERMISSION.