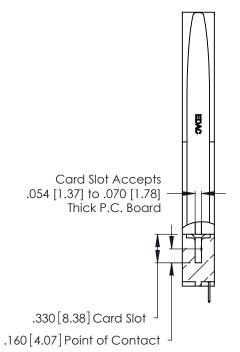

THIS IS A C.A.D. GENERATED DRAWING DO NOT MAKE MANUAL REVISIONS TO MASTER.

ISSUE NUMBER

ORIGINAL

1

**Contact Code 555** 

Contact Code 556

**Contact Code 558** 

**Contact Code 559** 

Contact Code 560

INSULATOR MATERIAL: THERMOPLASTIC POLYESTER, UL 94V-0 CONTACT MATERIAL; COPPER, NICKEL, TIN ALLOY CA-725 CONTACT PLATING: GOLD ON THE MATING AREA, TIN-LEAD

ON THE CONTACT TAILS, NICKEL UNDERPLATE

346/396 SERIES CARD EDGE CONNECTOR CONTACT CODE 555,556,558,559,560 DIMENSIONS

YOUR CONNECTION TO QUALITY & SERVICE

**EDAC INC** TORONTO, ONTARIO CANADA

THESE DRAWINGS AND SPECIFICATIONS ARE THE PROPERTY OF EDAC INC.,AND SHALL NOT BE REPRODUCED, OR COPIED OR USED AS THE BASIS FOR THE MANUFACTURE OR SALE OF APPARATUS WITHOUT WRITTEN PERMISSION.