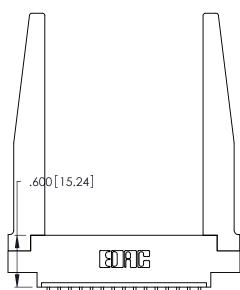

THIS IS A C.A.D. GENERATED DRAWING DO NOT MAKE MANUAL REVISIONS TO MASTER.

ISSUE NUMBER

ORIGINAL

1

**Contact Code 555** 

Contact Code 556

**Contact Code 558** 

**Contact Code 559** 

Contact Code 560

INSULATOR MATERIAL: THERMOPLASTIC POLYESTER, UL 94V-0 CONTACT MATERIAL; COPPER, NICKEL, TIN ALLOY CA-725 CONTACT PLATING: GOLD ON THE MATING AREA, TIN-LEAD

ON THE CONTACT TAILS, NICKEL UNDERPLATE

346/396 SERIES CARD EDGE CONNECTOR CONTACT CODE 555,556,558,559,560 DIMENSIONS

YOUR CONNECTION TO QUALITY & SERVICE

**EDAC INC** TORONTO, ONTARIO CANADA

THESE DRAWINGS AND SPECIFICATIONS ARE THE PROPERTY OF EDAC INC.,AND SHALL NOT BE REPRODUCED, OR COPIED OR USED AS THE BASIS FOR THE MANUFACTURE OR SALE OF APPARATUS WITHOUT WRITTEN PERMISSION.