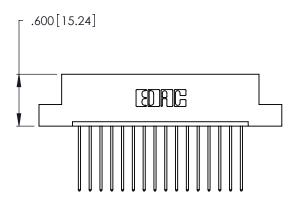

THIS IS A C.A.D. GENERATED DRAWING DO NOT MAKE MANUAL REVISIONS TO MASTER.

346/396 SERIES CARD EDGE CONNECTOR PART NUMBER: 346-016-541-104

**EDAC INC** TORONTO, ONTARIO CANADA

THESE DRAWINGS AND SPECIFICATIONS ARE THE PROPERTY OF EDAC INC.,AND SHALL NOT BE REPRODUCED, OR COPIED OR USED AS THE BASIS FOR THE MANUFACTURE OR SALE OF APPARATUS WITHOUT WRITTEN PERMISSION.