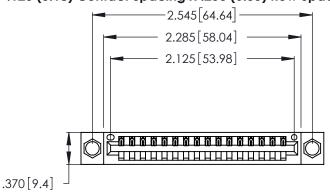

Contact Dimensions: 541-Wire Wrap .025 Sq. (0.64 Sq.) - Tail LG. =.750 (19.05) .125 (3.18) Contact Spacing x .250 (6.35) Row Spacing

- INSULATOR MATERIAL: THERMOPLASTIC POLYESTER, UL 94V-0 CONTACT MATERIAL; COPPER, NICKEL, TIN ALLOY CA-725
- CONTACT PLATING: GOLD ON THE MATING AREA, TIN-LEAD ON THE CONTACT TAILS, NICKEL UNDERPLATE

THIS IS A C.A.D. GENERATED DRAWING DO NOT MAKE MANUAL REVISIONS TO MASTER.

346/396 SERIES CARD EDGE CONNECTOR PART NUMBER: 346-016-541-104

**EDAC INC** TORONTO, ONTARIO CANADA

THESE DRAWINGS AND SPECIFICATIONS ARE THE PROPERTY OF EDAC INC.,AND SHALL NOT BE REPRODUCED, OR COPIED OR USED AS THE BASIS FOR THE MANUFACTURE OR SALE OF APPARATUS WITHOUT WRITTEN PERMISSION.