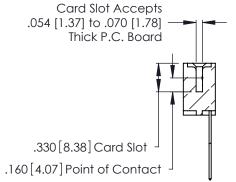

Contact Code 560

INSULATOR MATERIAL: THERMOPLASTIC POLYESTER, UL 94V-0 CONTACT MATERIAL; COPPER, NICKEL, TIN ALLOY CA-725 CONTACT PLATING: GOLD ON THE MATING AREA, TIN-LEAD

ON THE CONTACT TAILS, NICKEL UNDERPLATE

346/396 SERIES CARD EDGE CONNECTOR CONTACT CODE 555,556,558,559,560 DIMENSIONS

YOUR CONNECTION TO QUALITY & SERVICE

**EDAC INC** TORONTO, ONTARIO CANADA

THESE DRAWINGS AND SPECIFICATIONS ARE THE PROPERTY OF EDAC INC.,AND SHALL NOT BE REPRODUCED, OR COPIED OR USED AS THE BASIS FOR THE MANUFACTURE OR SALE OF APPARATUS WITHOUT WRITTEN PERMISSION.