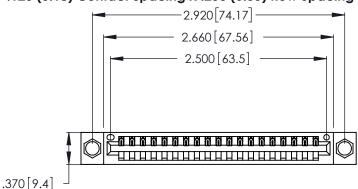

<u>Contact Dimensions:</u>
541-Wire Wrap .025 Sq. (0.64 Sq.) - Tail LG. =.750 (19.05)
.125 (3.18) Contact Spacing x .250 (6.35) Row Spacing

- INSULATOR MATERIAL: THERMOPLASTIC POLYESTER, UL 94V-0 CONTACT MATERIAL; COPPER, NICKEL, TIN\_ALLOY CA-725
- CONTACT PLATING: GOLD ON THE MATING AREA, TIN-LEAD ON THE CONTACT TAILS, NICKEL UNDERPLATE

THIS IS A C.A.D. GENERATED DRAWING DO NOT MAKE MANUAL REVISIONS TO MASTER.

1

346/396 SERIES CARD EDGE CONNECTOR PART NUMBER: 346-019-541-604

**EDAC INC** TORONTO, ONTARIO CANADA

THESE DRAWINGS AND SPECIFICATIONS ARE THE PROPERTY OF EDAC INC.,AND SHALL NOT BE REPRODUCED, OR COPIED OR USED AS THE BASIS FOR THE MANUFACTURE OR SALE OF APPARATUS WITHOUT WRITTEN PERMISSION.