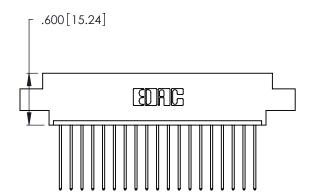

Contact Code 560

INSULATOR MATERIAL: THERMOPLASTIC POLYESTER, UL 94V-0 CONTACT MATERIAL; COPPER, NICKEL, TIN ALLOY CA-725 CONTACT PLATING: GOLD ON THE MATING AREA, TIN-LEAD

ON THE CONTACT TAILS, NICKEL UNDERPLATE

346/396 SERIES CARD EDGE CONNECTOR CONTACT CODE 555,556,558,559,560 DIMENSIONS

YOUR CONNECTION TO QUALITY & SERVICE

**EDAC INC** TORONTO, ONTARIO CANADA

THESE DRAWINGS AND SPECIFICATIONS ARE THE PROPERTY OF EDAC INC.,AND SHALL NOT BE REPRODUCED, OR COPIED OR USED AS THE BASIS FOR THE MANUFACTURE OR SALE OF APPARATUS WITHOUT WRITTEN PERMISSION.