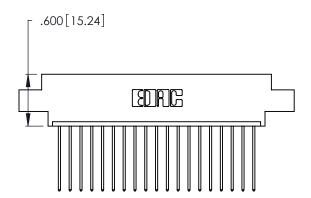

346/396 SERIES CARD EDGE CONNECTOR CONTACT CODE 555,556,558,559,560 DIMENSIONS

YOUR CONNECTION TO QUALITY & SERVICE

**EDAC INC** TORONTO, ONTARIO CANADA

THESE DRAWINGS AND SPECIFICATIONS ARE THE PROPERTY OF EDAC INC.,AND SHALL NOT BE REPRODUCED, OR COPIED OR USED AS THE BASIS FOR THE MANUFACTURE OR SALE OF APPARATUS WITHOUT WRITTEN PERMISSION.

Contact Code 560

INSULATOR MATERIAL: THERMOPLASTIC POLYESTER, UL 94V-0 CONTACT MATERIAL; COPPER, NICKEL, TIN ALLOY CA-725 CONTACT PLATING: GOLD ON THE MATING AREA, TIN-LEAD

ON THE CONTACT TAILS, NICKEL UNDERPLATE