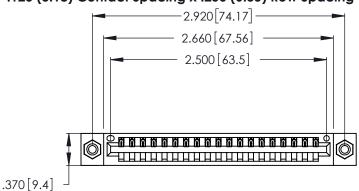

346/396 SERIES CARD EDGE CONNECTOR PART NUMBER: 346-019-541-608

**EDAC INC** TORONTO, ONTARIO CANADA

THESE DRAWINGS AND SPECIFICATIONS ARE THE PROPERTY OF EDAC INC.,AND SHALL NOT BE REPRODUCED, OR COPIED OR USED AS THE BASIS FOR THE MANUFACTURE OR SALE OF APPARATUS WITHOUT WRITTEN PERMISSION.

<u>Contact Dimensions:</u>
541-Wire Wrap .025 Sq. (0.64 Sq.) - Tail LG. =.750 (19.05)
.125 (3.18) Contact Spacing x .250 (6.35) Row Spacing

- INSULATOR MATERIAL: THERMOPLASTIC POLYESTER, UL 94V-0 CONTACT MATERIAL; COPPER, NICKEL, TIN\_ALLOY CA-725
- CONTACT PLATING: GOLD ON THE MATING AREA, TIN-LEAD ON THE CONTACT TAILS, NICKEL UNDERPLATE