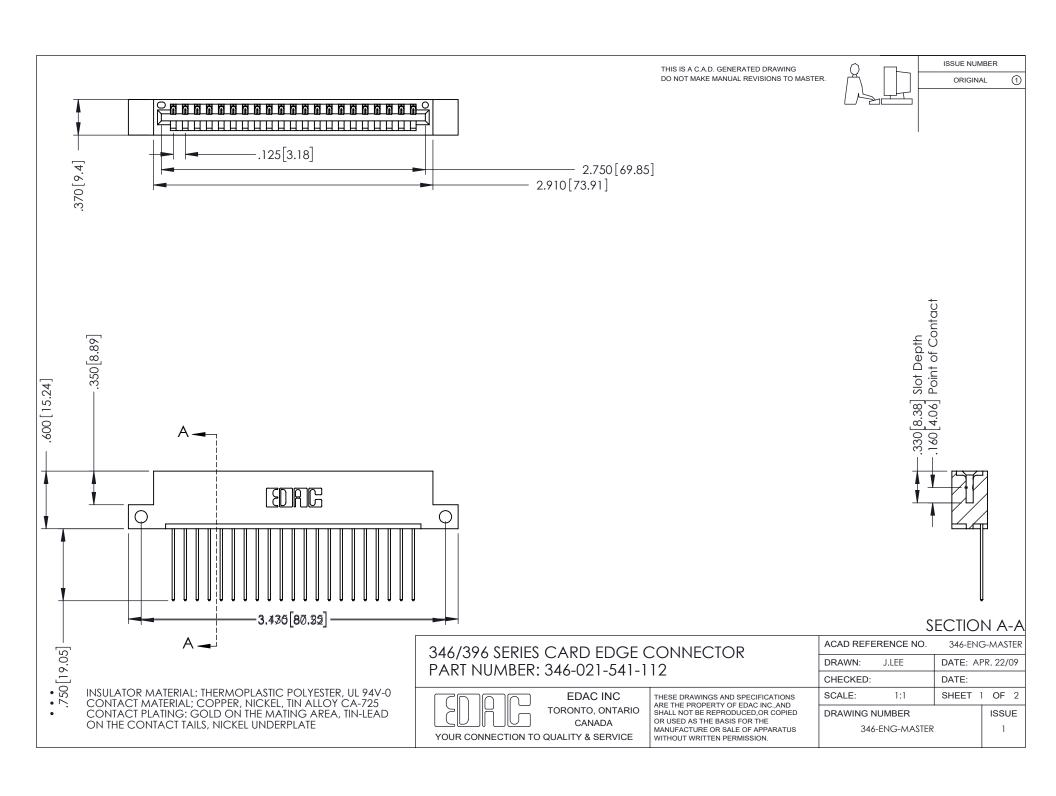

## **Contact Code 556**

INSULATOR MATERIAL: THERMOPLASTIC POLYESTER, UL 94V-0 CONTACT MATERIAL; COPPER, NICKEL, TIN ALLOY CA-725 CONTACT PLATING: GOLD ON THE MATING AREA, TIN-LEAD

ON THE CONTACT TAILS, NICKEL UNDERPLATE

## 346/396 SERIES CARD EDGE CONNECTOR CONTACT CODE 555,556,558,559,560 DIMENSIONS

YOUR CONNECTION TO QUALITY & SERVICE

**EDAC INC** TORONTO, ONTARIO CANADA

THESE DRAWINGS AND SPECIFICATIONS ARE THE PROPERTY OF EDAC INC.,AND SHALL NOT BE REPRODUCED, OR COPIED OR USED AS THE BASIS FOR THE MANUFACTURE OR SALE OF APPARATUS WITHOUT WRITTEN PERMISSION.