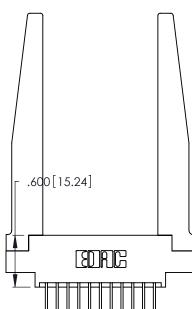

<u>Contact Dimensions:</u>
526-P.C. Tail .018 Sq. (0.46 Sq.) - Tail LG. =.350 (8.89)
.125 (3.18) Contact Spacing x .250 (6.35) Row Spacing

.370 [9.4]

INSULATOR MATERIAL: THERMOPLASTIC POLYESTER, UL 94V-0 CONTACT MATERIAL; COPPER, NICKEL, TIN\_ALLOY CA-725

CONTACT PLATING: GOLD ON THE MATING AREA, TIN-LEAD ON THE CONTACT TAILS, NICKEL UNDERPLATE

THIS IS A C.A.D. GENERATED DRAWING DO NOT MAKE MANUAL REVISIONS TO MASTER.

ISSUE NUMBER

1

ORIGINAL

346/396 SERIES CARD EDGE CONNECTOR PART NUMBER: 346-022-526-878