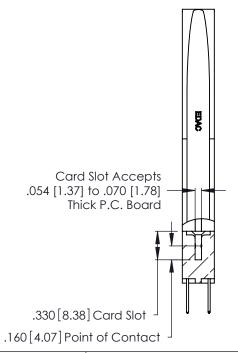

THIS IS A C.A.D. GENERATED DRAWING DO NOT MAKE MANUAL REVISIONS TO MASTER.

ISSUE NUMBER

ORIGINAL

1

**Contact Code 555** 

Contact Code 556

**Contact Code 558** 

**Contact Code 559** 

Contact Code 560

INSULATOR MATERIAL: THERMOPLASTIC POLYESTER, UL 94V-0 CONTACT MATERIAL; COPPER, NICKEL, TIN ALLOY CA-725 CONTACT PLATING: GOLD ON THE MATING AREA, TIN-LEAD

ON THE CONTACT TAILS, NICKEL UNDERPLATE