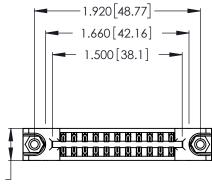

<u>Contact Dimensions:</u>
526-P.C. Tail .018 Sq. (0.46 Sq.) - Tail LG. =.350 (8.89)
.125 (3.18) Contact Spacing x .250 (6.35) Row Spacing

.370 [9.4]

INSULATOR MATERIAL: THERMOPLASTIC POLYESTER, UL 94V-0 CONTACT MATERIAL; COPPER, NICKEL, TIN\_ALLOY CA-725

CONTACT PLATING: GOLD ON THE MATING AREA, TIN-LEAD ON THE CONTACT TAILS, NICKEL UNDERPLATE

THIS IS A C.A.D. GENERATED DRAWING DO NOT MAKE MANUAL REVISIONS TO MASTER.

ISSUE NUMBER

1

ORIGINAL

346/396 SERIES CARD EDGE CONNECTOR PART NUMBER: 346-022-526-878