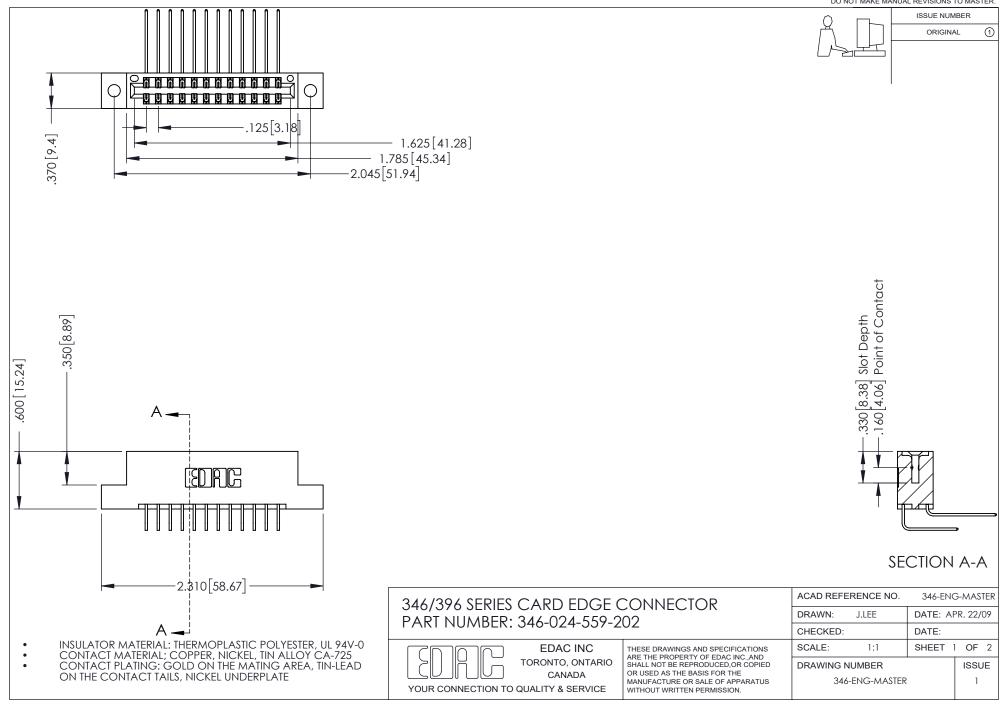

## **Contact Code 556**

INSULATOR MATERIAL: THERMOPLASTIC POLYESTER, UL 94V-0 CONTACT MATERIAL; COPPER, NICKEL, TIN ALLOY CA-725 CONTACT PLATING: GOLD ON THE MATING AREA, TIN-LEAD

ON THE CONTACT TAILS, NICKEL UNDERPLATE

## 346/396 SERIES CARD EDGE CONNECTOR CONTACT CODE 555,556,558,559,560 DIMENSIONS

YOUR CONNECTION TO QUALITY & SERVICE

**EDAC INC** TORONTO, ONTARIO CANADA

THESE DRAWINGS AND SPECIFICATIONS ARE THE PROPERTY OF EDAC INC.,AND SHALL NOT BE REPRODUCED, OR COPIED OR USED AS THE BASIS FOR THE MANUFACTURE OR SALE OF APPARATUS WITHOUT WRITTEN PERMISSION.