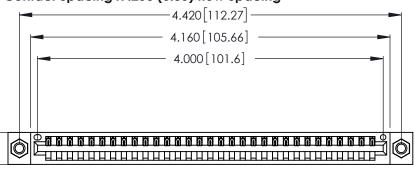

Contact Dimensions: 521-P.C. Tail .025 Sq. (0.64 Sq.) - Tail LG. =.150 (3.81) .125 (3.18) Contact Spacing x .250 (6.35) Row Spacing

.370 [9.4]

THIS IS A C.A.D. GENERATED DRAWING DO NOT MAKE MANUAL REVISIONS TO MASTER.

Card Slot Accepts .054 [1.37] to .070 [1.78] Thick P.C. Board .330 [8.38] Card Slot .160 [4.07] Point of Contact

INSULATOR MATERIAL: THERMOPLASTIC POLYESTER, UL 94V-0 CONTACT MATERIAL; COPPER, NICKEL, TIN ALLOY CA-725

CONTACT PLATING: GOLD ON THE MATING AREA, TIN-LEAD ON THE CONTACT TAILS, NICKEL UNDERPLATE

| 346/396 SERIES | CARD EDGE CONNECTOR |
|----------------|---------------------|
| PART NUMBER:   | 346-031-521-607     |