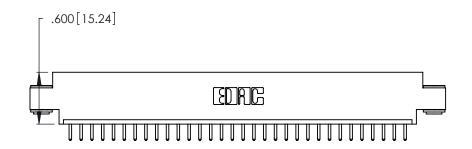

Card Slot Accepts .054 [1.37] to .070 [1.78] Thick P.C. Board .330 [8.38] Card Slot .160 [4.07] Point of Contact

INSULATOR MATERIAL: THERMOPLASTIC POLYESTER, UL 94V-0 CONTACT MATERIAL; COPPER, NICKEL, TIN ALLOY CA-725