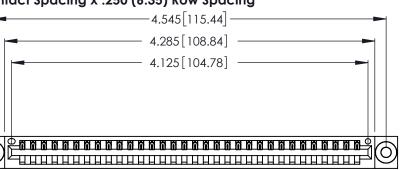

<u>Contact Dimensions:</u>
520-P.C. Tail .030x.018 (0.76x0.46) - Tail LG. = .175 (4.45) .125 (3.18) Contact Spacing x .250 (6.35) Row Spacing

.370 [9.4]

THIS IS A C.A.D. GENERATED DRAWING DO NOT MAKE MANUAL REVISIONS TO MASTER.