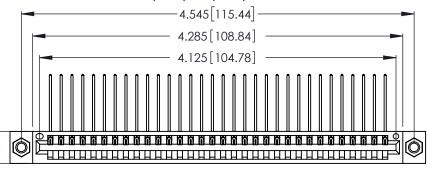

Contact Dimensions:
559-90 Degree Bend (Code 541 Contacts)
See Sheet 2 for Contact Code 555, 556, 558, 559, 560 Dimensions

.370 [9.4]

THIS IS A C.A.D. GENERATED DRAWING DO NOT MAKE MANUAL REVISIONS TO MASTER.

Card Slot Accepts .054 [1.37] to .070 [1.78] Thick P.C. Board .330 [8.38] Card Slot .160 [4.07] Point of Contact

INSULATOR MATERIAL: THERMOPLASTIC POLYESTER, UL 94V-0 CONTACT MATERIAL; COPPER, NICKEL, TIN ALLOY CA-725

CONTACT PLATING: GOLD ON THE MATING AREA, TIN-LEAD ON THE CONTACT TAILS, NICKEL UNDERPLATE

| 346/396 SERIES | CARD EDGE CONNECTOR |
|----------------|---------------------|
| PART NUMBER:   | 346-032-559-107     |