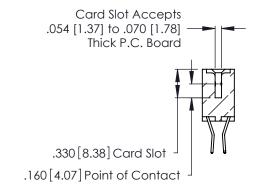

**Contact Code 560** 

INSULATOR MATERIAL: THERMOPLASTIC POLYESTER, UL 94V-0 CONTACT MATERIAL; COPPER, NICKEL, TIN ALLOY CA-725 CONTACT PLATING: GOLD ON THE MATING AREA, TIN-LEAD

ON THE CONTACT TAILS, NICKEL UNDERPLATE

346/396 SERIES CARD EDGE CONNECTOR CONTACT CODE 555,556,558,559,560 DIMENSIONS

YOUR CONNECTION TO QUALITY & SERVICE

**EDAC INC** TORONTO, ONTARIO CANADA

THESE DRAWINGS AND SPECIFICATIONS ARE THE PROPERTY OF EDAC INC.,AND SHALL NOT BE REPRODUCED, OR COPIED OR USED AS THE BASIS FOR THE MANUFACTURE OR SALE OF APPARATUS WITHOUT WRITTEN PERMISSION.