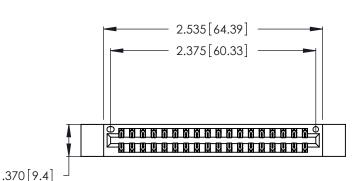

Contact Dimensions:
560-Extender Board Bend (Code 523 Contacts)
See Sheet 2 for Contact Code 555, 556, 558, 559, 560 Dimensions

- INSULATOR MATERIAL: THERMOPLASTIC POLYESTER, UL 94V-0 CONTACT MATERIAL; COPPER, NICKEL, TIN ALLOY CA-725
- CONTACT PLATING: GOLD ON THE MATING AREA, TIN-LEAD ON THE CONTACT TAILS, NICKEL UNDERPLATE

THIS IS A C.A.D. GENERATED DRAWING DO NOT MAKE MANUAL REVISIONS TO MASTER.

| 346/396 SERIES CARD EDGE CONNECTOR |
|------------------------------------|
| PART NUMBER: 346-036-560-212       |

**EDAC INC** TORONTO, ONTARIO CANADA