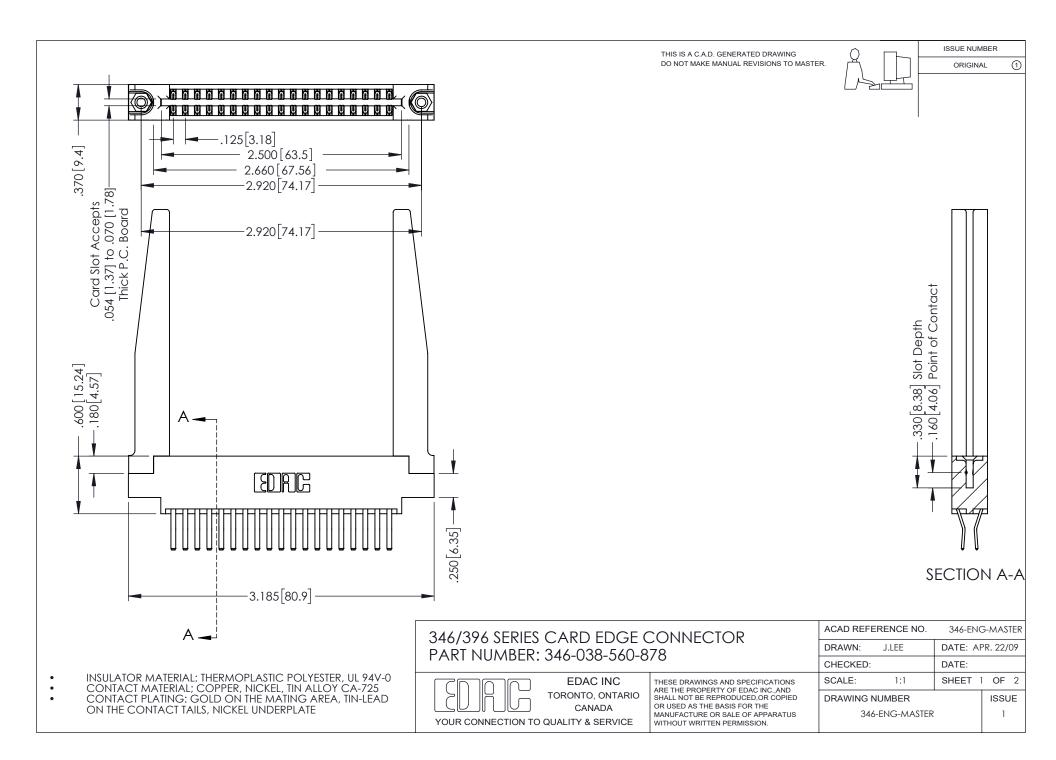

## **Contact Code 556**

INSULATOR MATERIAL: THERMOPLASTIC POLYESTER, UL 94V-0 CONTACT MATERIAL; COPPER, NICKEL, TIN ALLOY CA-725 CONTACT PLATING: GOLD ON THE MATING AREA, TIN-LEAD

ON THE CONTACT TAILS, NICKEL UNDERPLATE

## 346/396 SERIES CARD EDGE CONNECTOR CONTACT CODE 555,556,558,559,560 DIMENSIONS

YOUR CONNECTION TO QUALITY & SERVICE

**EDAC INC** TORONTO, ONTARIO CANADA

THESE DRAWINGS AND SPECIFICATIONS ARE THE PROPERTY OF EDAC INC.,AND SHALL NOT BE REPRODUCED, OR COPIED OR USED AS THE BASIS FOR THE MANUFACTURE OR SALE OF APPARATUS WITHOUT WRITTEN PERMISSION.