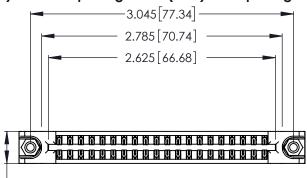

CONTACT PLATING: GOLD ON THE MATING AREA, TIN-LEAD ON THE CONTACT TAILS, NICKEL UNDERPLATE

346/396 SERIES CARD EDGE CONNECTOR PART NUMBER: 346-040-500-878

YOUR CONNECTION TO QUALITY & SERVICE

**EDAC INC** TORONTO, ONTARIO CANADA

THESE DRAWINGS AND SPECIFICATIONS ARE THE PROPERTY OF EDAC INC.,AND SHALL NOT BE REPRODUCED, OR COPIED OR USED AS THE BASIS FOR THE MANUFACTURE OR SALE OF APPARATUS WITHOUT WRITTEN PERMISSION.

| ACAD REFERENCE NO. | 346-ENG-MASTER   |
|--------------------|------------------|
| DRAWN: J.LEE       | DATE: APR. 22/09 |
| CHECKED:           | DATE:            |
| SCALE: N.T.S       | SHEET 1 OF 2     |
| DRAWING NUMBER     | ISSUE            |
| 346-ENG-MASTER     | 1                |
|                    |                  |