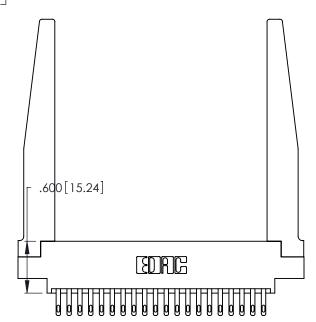

ISSUE NUMBER ORIGINAL 1

Card Slot Accepts .054 [1.37] to .070 [1.78] Thick P.C. Board .330 [8.38] Card Slot .160 [4.07] Point of Contact

INSULATOR MATERIAL: THERMOPLASTIC POLYESTER, UL 94V-0 CONTACT MATERIAL; COPPER, NICKEL, TIN\_ALLOY CA-725

CONTACT PLATING: GOLD ON THE MATING AREA, TIN-LEAD ON THE CONTACT TAILS, NICKEL UNDERPLATE

346/396 SERIES CARD EDGE CONNECTOR PART NUMBER: 346-040-500-878

YOUR CONNECTION TO QUALITY & SERVICE

**EDAC INC** TORONTO, ONTARIO CANADA