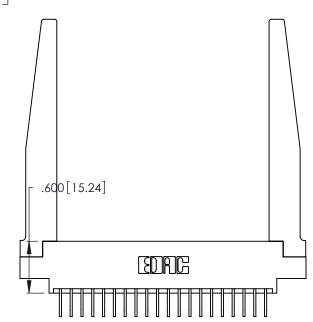

ISSUE NUMBER ORIGINAL 1

.160 [4.07] Point of Contact 346/396 SERIES CARD EDGE CONNECTOR PART NUMBER: 346-040-558-878

YOUR CONNECTION TO QUALITY & SERVICE

**EDAC INC** TORONTO, ONTARIO CANADA

THESE DRAWINGS AND SPECIFICATIONS ARE THE PROPERTY OF EDAC INC., AND SHALL NOT BE REPRODUCED, OR COPIED OR USED AS THE BASIS FOR THE MANUFACTURE OR SALE OF APPARATUS WITHOUT WRITTEN PERMISSION.

Card Slot Accepts .054 [1.37] to .070 [1.78] Thick P.C. Board

.330 [8.38] Card Slot

INSULATOR MATERIAL: THERMOPLASTIC POLYESTER, UL 94V-0 CONTACT MATERIAL; COPPER, NICKEL, TIN ALLOY CA-725

CONTACT PLATING: GOLD ON THE MATING AREA, TIN-LEAD ON THE CONTACT TAILS, NICKEL UNDERPLATE