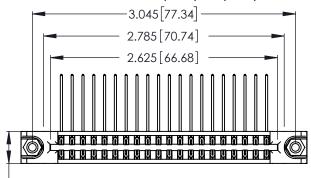

ISSUE NUMBER ORIGINAL 1

.160 [4.07] Point of Contact 346/396 SERIES CARD EDGE CONNECTOR PART NUMBER: 346-040-558-878

YOUR CONNECTION TO QUALITY & SERVICE

**EDAC INC** TORONTO, ONTARIO CANADA

THESE DRAWINGS AND SPECIFICATIONS ARE THE PROPERTY OF EDAC INC., AND SHALL NOT BE REPRODUCED, OR COPIED OR USED AS THE BASIS FOR THE MANUFACTURE OR SALE OF APPARATUS WITHOUT WRITTEN PERMISSION.

| ACAD REFERENCE NO. |       | 346-ENG-MASTER |           |
|--------------------|-------|----------------|-----------|
| DRAWN:             | J.LEE | DATE: AF       | PR. 22/09 |
| CHECKED:           |       | DATE:          |           |
| SCALE:             | N.T.S | SHEET          | OF 2      |
| DRAWING N          | UMBER |                | ISSUE     |
| 346-ENG-MASTER     |       |                | 1         |
|                    |       |                |           |