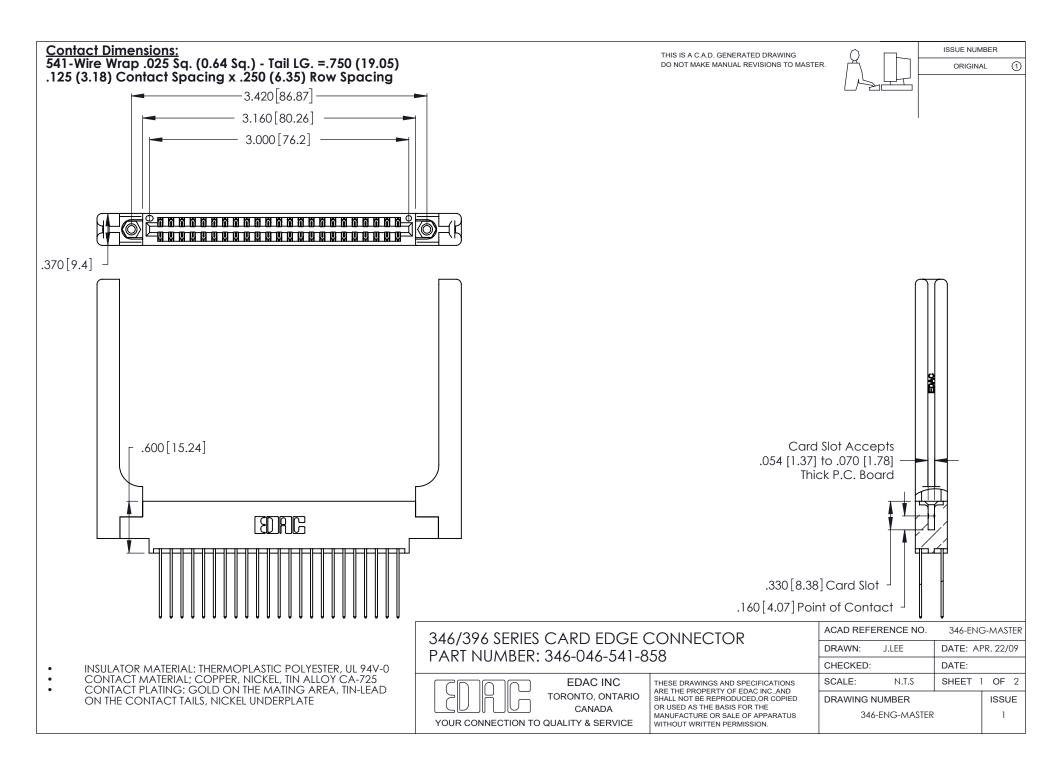

THIS IS A C.A.D. GENERATED DRAWING DO NOT MAKE MANUAL REVISIONS TO MASTER.

ISSUE NUMBER

ORIGINAL

1

**Contact Code 555** 

Contact Code 556

**Contact Code 558** 

**Contact Code 559** 

Contact Code 560

INSULATOR MATERIAL: THERMOPLASTIC POLYESTER, UL 94V-0 CONTACT MATERIAL; COPPER, NICKEL, TIN ALLOY CA-725 CONTACT PLATING: GOLD ON THE MATING AREA, TIN-LEAD

ON THE CONTACT TAILS, NICKEL UNDERPLATE

346/396 SERIES CARD EDGE CONNECTOR CONTACT CODE 555,556,558,559,560 DIMENSIONS

YOUR CONNECTION TO QUALITY & SERVICE

**EDAC INC** TORONTO, ONTARIO CANADA

THESE DRAWINGS AND SPECIFICATIONS ARE THE PROPERTY OF EDAC INC.,AND SHALL NOT BE REPRODUCED, OR COPIED OR USED AS THE BASIS FOR THE MANUFACTURE OR SALE OF APPARATUS WITHOUT WRITTEN PERMISSION.