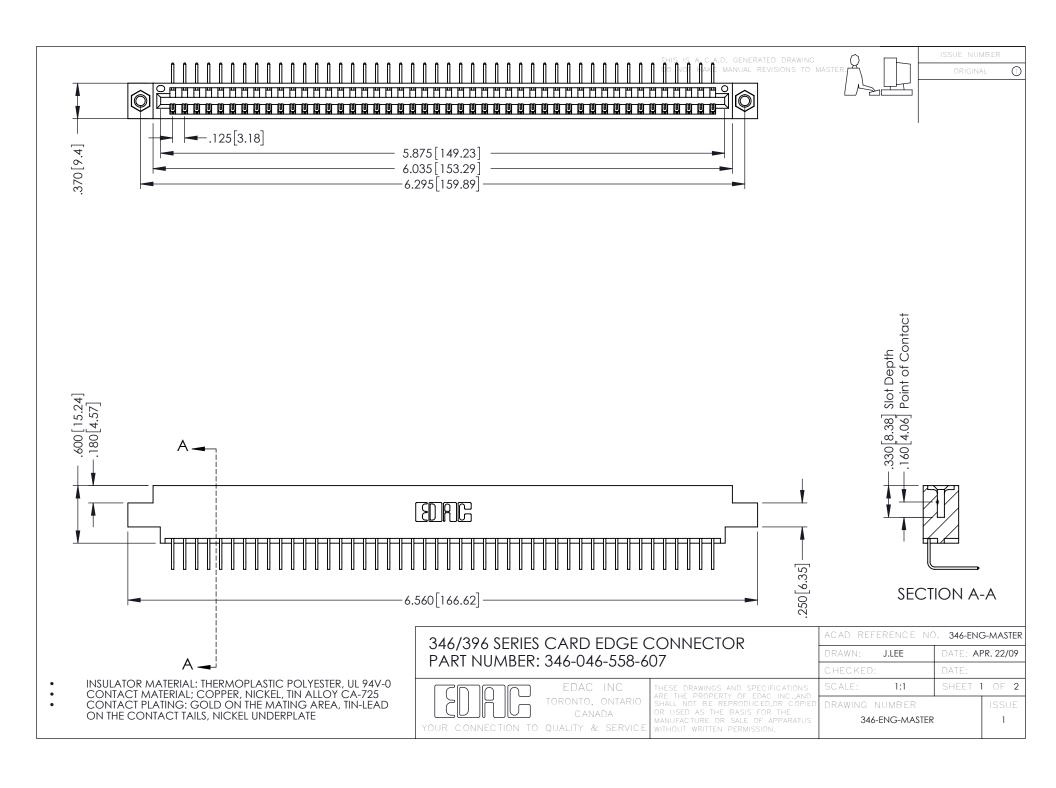

**Contact Code 555** 

**Contact Code 556** 

INSULATOR MATERIAL: THERMOPLASTIC POLYESTER, UL 94V-0 CONTACT MATERIAL; COPPER, NICKEL, TIN ALLOY CA-725

CONTACT PLATING: GOLD ON THE MATING AREA, TIN-LEAD ON THE CONTACT TAILS, NICKEL UNDERPLATE

## 346/396 SERIES CARD EDGE CONNECTOR CONTACT CODE 555,556,558,559,560 DIMENSIONS

YOUR CONNECTION TO QUALITY & SERVICE

|   | ACAD REFERENCE NO. 346-ENG-MASTER |                  |
|---|-----------------------------------|------------------|
|   | DRAWN: J.LEE                      | DATE: APR. 22/09 |
|   | CHECKED:                          | DATE:            |
|   | SCALE: 1:1                        | SHEET 2 OF 2     |
| D | DRAWING NUMBER                    | ISSUE            |