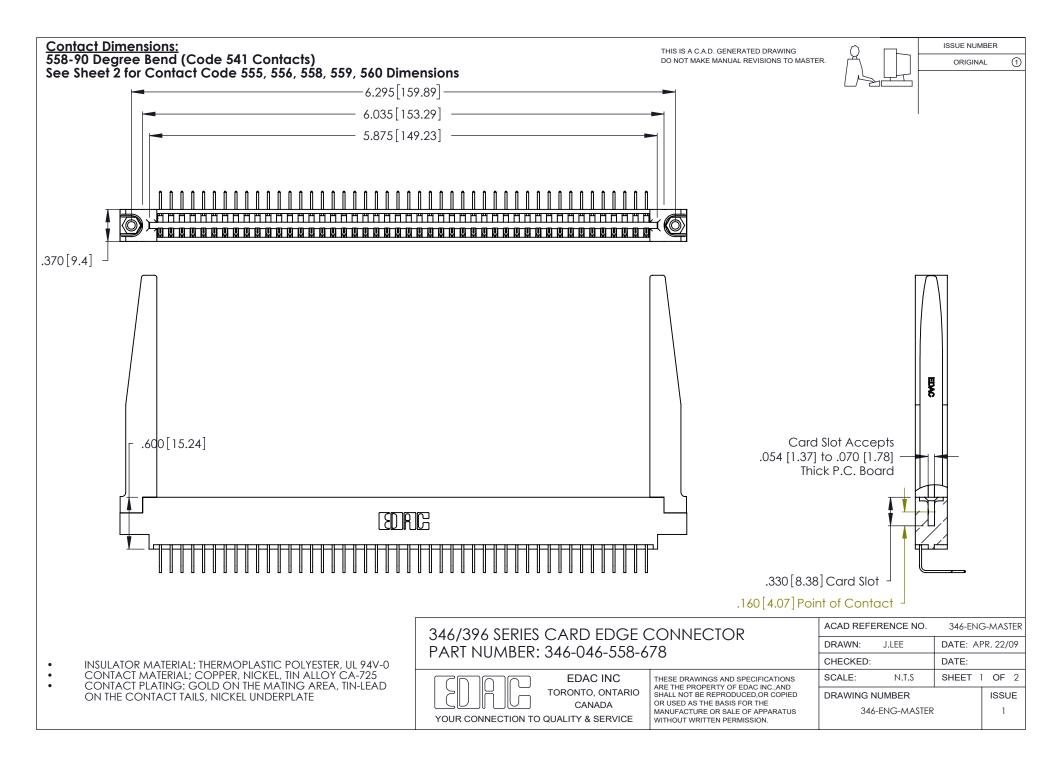

THIS IS A C.A.D. GENERATED DRAWING DO NOT MAKE MANUAL REVISIONS TO MASTER.



ISSUE NUMBER

ORIGINAL

1



**Contact Code 555** 

Contact Code 556



**Contact Code 558** 

**Contact Code 559** 

Contact Code 560

INSULATOR MATERIAL: THERMOPLASTIC POLYESTER, UL 94V-0 CONTACT MATERIAL; COPPER, NICKEL, TIN ALLOY CA-725 CONTACT PLATING: GOLD ON THE MATING AREA, TIN-LEAD

ON THE CONTACT TAILS, NICKEL UNDERPLATE

346/396 SERIES CARD EDGE CONNECTOR CONTACT CODE 555,556,558,559,560 DIMENSIONS

YOUR CONNECTION TO QUALITY & SERVICE

**EDAC INC** TORONTO, ONTARIO CANADA

THESE DRAWINGS AND SPECIFICATIONS ARE THE PROPERTY OF EDAC INC.,AND SHALL NOT BE REPRODUCED, OR COPIED OR USED AS THE BASIS FOR THE MANUFACTURE OR SALE OF APPARATUS WITHOUT WRITTEN PERMISSION.

|  | ACAD REFERENCE NO. | 346-ENG-MA