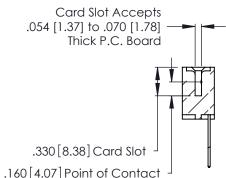

346-ENG-MASTER

THIS IS A C.A.D. GENERATED DRAWING DO NOT MAKE MANUAL REVISIONS TO MASTER.

ISSUE NUMBER

ORIGINAL

1

**Contact Code 555** 

Contact Code 556

**Contact Code 558** 

**Contact Code 559** 

Contact Code 560

INSULATOR MATERIAL: THERMOPLASTIC POLYESTER, UL 94V-0 CONTACT MATERIAL; COPPER, NICKEL, TIN ALLOY CA-725 CONTACT PLATING: GOLD ON THE MATING AREA, TIN-LEAD

ON THE CONTACT TAILS, NICKEL UNDERPLATE

346/396 SERIES CARD EDGE CONNECTOR CONTACT CODE 555,556,558,559,560 DIMENSIONS

YOUR CONNECTION TO QUALITY & SERVICE

**EDAC INC** TORONTO, ONTARIO CANADA

THESE DRAWINGS AND SPECIFICATIONS ARE THE PROPERTY OF EDAC INC.,AND SHALL NOT BE REPRODUCED, OR COPIED OR USED AS THE BASIS FOR THE MANUFACTURE OR SALE OF APPARATUS WITHOUT WRITTEN PERMISSION.