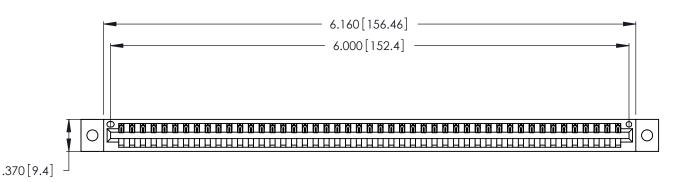

<u>Contact Dimensions:</u>
540-Wire Wrap .025 Sq. (0.64 Sq.) - Tail LG. =.560 (14.22)
.125 (3.18) Contact Spacing x .250 (6.35) Row Spacing

THIS IS A C.A.D. GENERATED DRAWING DO NOT MAKE MANUAL REVISIONS TO MASTER.

ISSUE NUMBER

ORIGINAL

1

- INSULATOR MATERIAL: THERMOPLASTIC POLYESTER, UL 94V-0 CONTACT MATERIAL; COPPER, NICKEL, TIN\_ALLOY CA-725
- CONTACT PLATING: GOLD ON THE MATING AREA, TIN-LEAD ON THE CONTACT TAILS, NICKEL UNDERPLATE

346/396 SERIES CARD EDGE CONNECTOR PART NUMBER: 346-047-540-102

**EDAC INC** TORONTO, ONTARIO CANADA

THESE DRAWINGS AND SPECIFICATIONS ARE THE PROPERTY OF EDAC INC.,AND SHALL NOT BE REPRODUCED, OR COPIED OR USED AS THE BASIS FOR THE MANUFACTURE OR SALE OF APPARATUS WITHOUT WRITTEN PERMISSION.