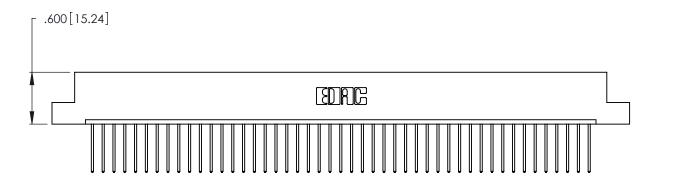

<u>Contact Dimensions:</u>
540-Wire Wrap .025 Sq. (0.64 Sq.) - Tail LG. =.560 (14.22)
.125 (3.18) Contact Spacing x .250 (6.35) Row Spacing

THIS IS A C.A.D. GENERATED DRAWING DO NOT MAKE MANUAL REVISIONS TO MASTER.

ISSUE NUMBER

ORIGINAL

1

- INSULATOR MATERIAL: THERMOPLASTIC POLYESTER, UL 94V-0 CONTACT MATERIAL; COPPER, NICKEL, TIN\_ALLOY CA-725
- CONTACT PLATING: GOLD ON THE MATING AREA, TIN-LEAD ON THE CONTACT TAILS, NICKEL UNDERPLATE

346/396 SERIES CARD EDGE CONNECTOR PART NUMBER: 346-047-540-102

**EDAC INC** TORONTO, ONTARIO CANADA

THESE DRAWINGS AND SPECIFICATIONS ARE THE PROPERTY OF EDAC INC.,AND SHALL NOT BE REPRODUCED, OR COPIED OR USED AS THE BASIS FOR THE MANUFACTURE OR SALE OF APPARATUS WITHOUT WRITTEN PERMISSION.