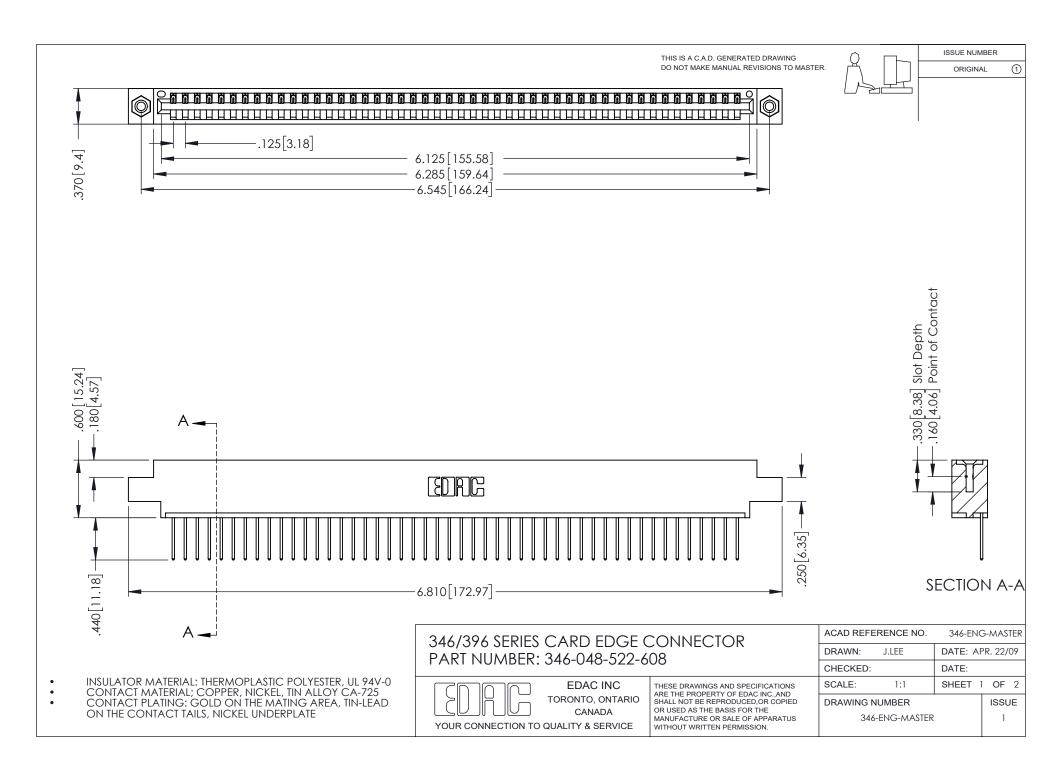

## **Contact Code 556**

INSULATOR MATERIAL: THERMOPLASTIC POLYESTER, UL 94V-0 CONTACT MATERIAL; COPPER, NICKEL, TIN ALLOY CA-725 CONTACT PLATING: GOLD ON THE MATING AREA, TIN-LEAD

ON THE CONTACT TAILS, NICKEL UNDERPLATE

## 346/396 SERIES CARD EDGE CONNECTOR CONTACT CODE 555,556,558,559,560 DIMENSIONS

YOUR CONNECTION TO QUALITY & SERVICE

**EDAC INC** TORONTO, ONTARIO CANADA

THESE DRAWINGS AND SPECIFICATIONS ARE THE PROPERTY OF EDAC INC.,AND SHALL NOT BE REPRODUCED, OR COPIED OR USED AS THE BASIS FOR THE MANUFACTURE OR SALE OF APPARATUS WITHOUT WRITTEN PERMISSION.