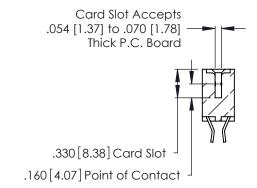

THIS IS A C.A.D. GENERATED DRAWING DO NOT MAKE MANUAL REVISIONS TO MASTER.

ISSUE NUMBER

ORIGINAL

1

**Contact Code 555** 

Contact Code 556

**Contact Code 558** 

**Contact Code 559** 

Contact Code 560

INSULATOR MATERIAL: THERMOPLASTIC POLYESTER, UL 94V-0 CONTACT MATERIAL; COPPER, NICKEL, TIN ALLOY CA-725 CONTACT PLATING: GOLD ON THE MATING AREA, TIN-LEAD ON THE CONTACT TAILS, NICKEL UNDERPLATE