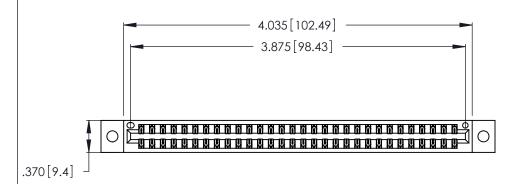

<u>Contact Dimensions:</u>
555-Extender Board Bend (Code 500 Contacts)
See Sheet 2 for Contact Code 555, 556, 558, 559, 560 Dimensions

THIS IS A C.A.D. GENERATED DRAWING DO NOT MAKE MANUAL REVISIONS TO MASTER.

1

INSULATOR MATERIAL: THERMOPLASTIC POLYESTER, UL 94V-0 CONTACT MATERIAL; COPPER, NICKEL, TIN ALLOY CA-725

CONTACT PLATING: GOLD ON THE MATING AREA, TIN-LEAD ON THE CONTACT TAILS, NICKEL UNDERPLATE

| 346/396 SERIES CARD EDGE CONNECTO | R |
|-----------------------------------|---|
| PART NUMBER: 346-060-555-202      |   |