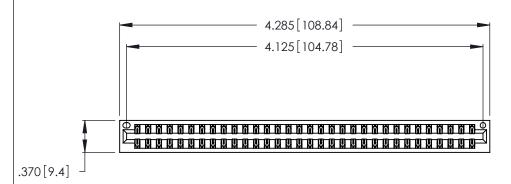

<u>Contact Dimensions:</u>
520-P.C. Tail .030x.018 (0.76x0.46) - Tail LG. = .175 (4.45) .125 (3.18) Contact Spacing x .250 (6.35) Row Spacing

THIS IS A C.A.D. GENERATED DRAWING DO NOT MAKE MANUAL REVISIONS TO MASTER.

1

INSULATOR MATERIAL: THERMOPLASTIC POLYESTER, UL 94V-0 CONTACT MATERIAL; COPPER, NICKEL, TIN\_ALLOY CA-725

CONTACT PLATING: GOLD ON THE MATING AREA, TIN-LEAD ON THE CONTACT TAILS, NICKEL UNDERPLATE

| 346/396 SERIES CARD EDGE CONNECTOR |
|------------------------------------|
| PART NUMBER: 346-064-520-201       |