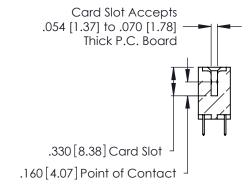

THIS IS A C.A.D. GENERATED DRAWING DO NOT MAKE MANUAL REVISIONS TO MASTER.

ISSUE NUMBER

ORIGINAL

1

**Contact Code 555** 

Contact Code 556

**Contact Code 558** 

**Contact Code 559** 

Contact Code 560

INSULATOR MATERIAL: THERMOPLASTIC POLYESTER, UL 94V-0 CONTACT MATERIAL; COPPER, NICKEL, TIN ALLOY CA-725 CONTACT PLATING: GOLD ON THE MATING AREA, TIN-LEAD ON THE CONTACT TAILS, NICKEL UNDERPLATE

346/396 SERIES CARD EDGE CONNECTOR CONTACT CODE 555,556,558,559,560 DIMENSIONS

YOUR CONNECTION TO QUALITY & SERVICE

**EDAC INC** TORONTO, ONTARIO CANADA

THESE DRAWINGS AND SPECIFICATIONS ARE THE PROPERTY OF EDAC INC.,AND SHALL NOT BE REPRODUCED, OR COPIED OR USED AS THE BASIS FOR THE MANUFACTURE OR SALE OF APPARATUS WITHOUT WRITTEN PERMISSION.