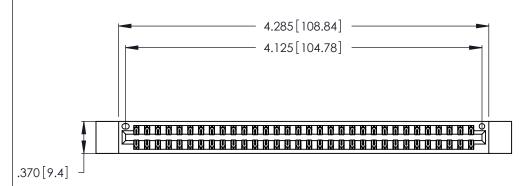

1

Card Slot Accepts .054 [1.37] to .070 [1.78] Thick P.C. Board .330 [8.38] Card Slot .160 [4.07] Point of Contact

- INSULATOR MATERIAL: THERMOPLASTIC POLYESTER, UL 94V-0 CONTACT MATERIAL; COPPER, NICKEL, TIN ALLOY CA-725
- CONTACT PLATING: GOLD ON THE MATING AREA, TIN-LEAD ON THE CONTACT TAILS, NICKEL UNDERPLATE

| 346/396 SERIES CARD EDGE CONNECTOR |
|------------------------------------|
| PART NUMBER: 346-064-521-212       |

**EDAC INC** TORONTO, ONTARIO CANADA

THESE DRAWINGS AND SPECIFICATIONS ARE THE PROPERTY OF EDAC INC.,AND SHALL NOT BE REPRODUCED, OR COPIED OR USED AS THE BASIS FOR THE MANUFACTURE OR SALE OF APPARATUS WITHOUT WRITTEN PERMISSION.