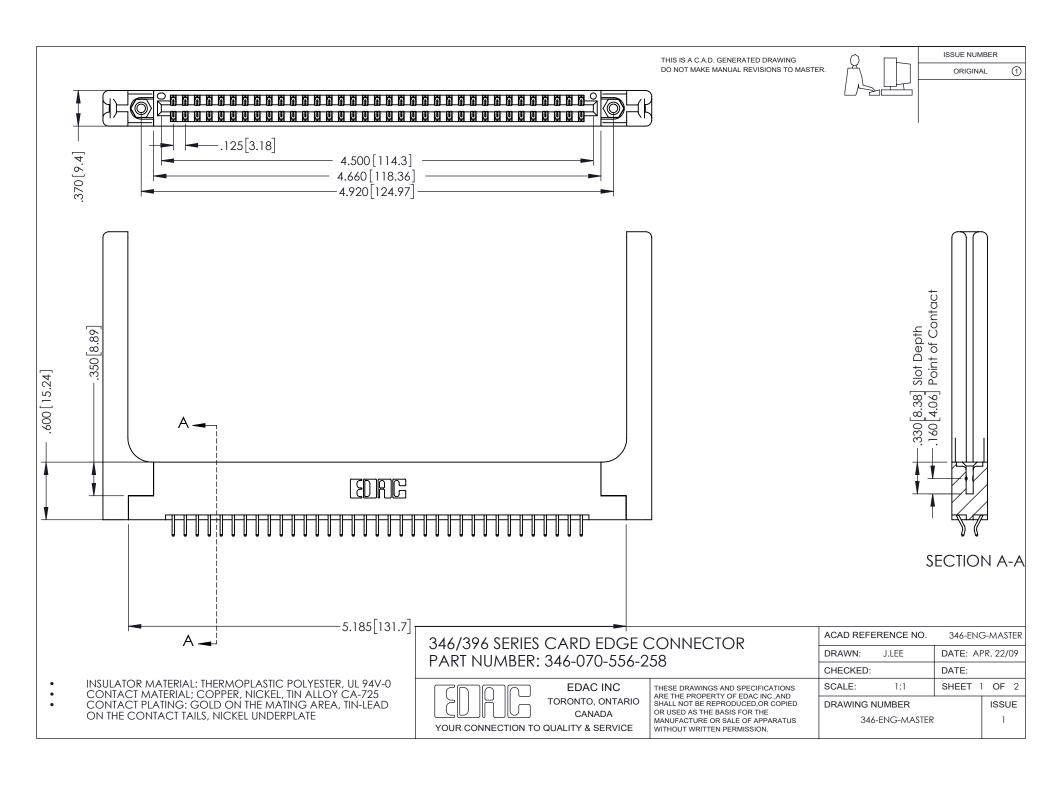

## **Contact Code 556**

INSULATOR MATERIAL: THERMOPLASTIC POLYESTER, UL 94V-0 CONTACT MATERIAL; COPPER, NICKEL, TIN ALLOY CA-725 CONTACT PLATING: GOLD ON THE MATING AREA, TIN-LEAD

ON THE CONTACT TAILS, NICKEL UNDERPLATE