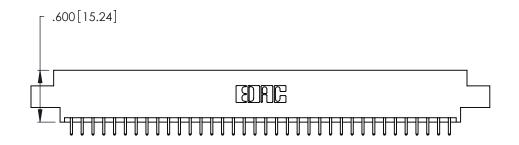

Card Slot Accepts .054 [1.37] to .070 [1.78] Thick P.C. Board .330 [8.38] Card Slot .160 [4.07] Point of Contact

INSULATOR MATERIAL: THERMOPLASTIC POLYESTER, UL 94V-0 CONTACT MATERIAL; COPPER, NICKEL, TIN ALLOY CA-725