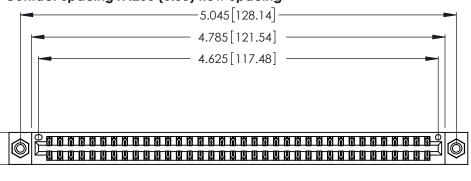

CONTACT PLATING: GOLD ON THE MATING AREA, TIN-LEAD ON THE CONTACT TAILS, NICKEL UNDERPLATE

346/396 SERIES CARD EDGE CONNECTOR PART NUMBER: 346-072-521-808

YOUR CONNECTION TO QUALITY & SERVICE

**EDAC INC** TORONTO, ONTARIO CANADA