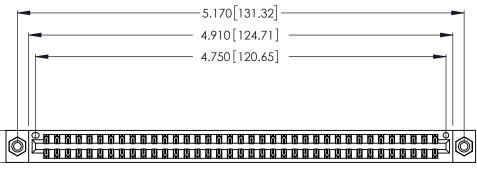

346/396 SERIES CARD EDGE CONNECTOR PART NUMBER: 346-074-560-208

YOUR CONNECTION TO QUALITY & SERVICE

**EDAC INC** TORONTO, ONTARIO CANADA

THESE DRAWINGS AND SPECIFICATIONS ARE THE PROPERTY OF EDAC INC.,AND SHALL NOT BE REPRODUCED, OR COPIED OR USED AS THE BASIS FOR THE MANUFACTURE OR SALE OF APPARATUS WITHOUT WRITTEN PERMISSION.