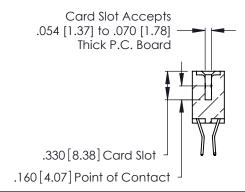

346/396 SERIES CARD EDGE CONNECTOR CONTACT CODE 555,556,558,559,560 DIMENSIONS

YOUR CONNECTION TO QUALITY & SERVICE

**EDAC INC** TORONTO, ONTARIO CANADA

THESE DRAWINGS AND SPECIFICATIONS ARE THE PROPERTY OF EDAC INC.,AND SHALL NOT BE REPRODUCED, OR COPIED OR USED AS THE BASIS FOR THE MANUFACTURE OR SALE OF APPARATUS WITHOUT WRITTEN PERMISSION.