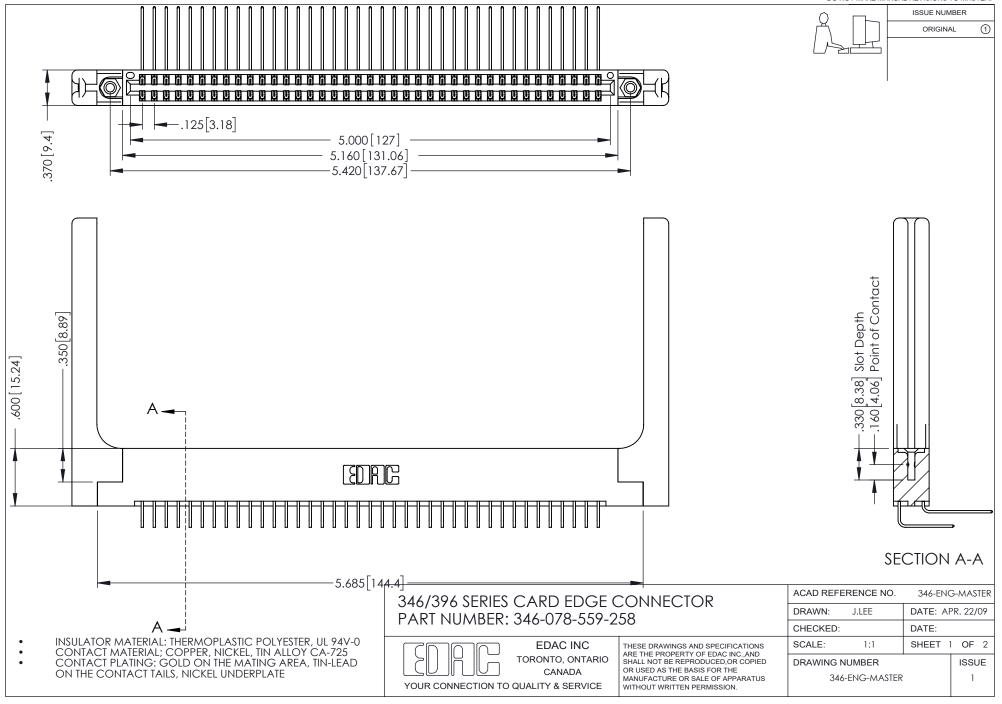

## **Contact Code 556**

INSULATOR MATERIAL: THERMOPLASTIC POLYESTER, UL 94V-0 CONTACT MATERIAL; COPPER, NICKEL, TIN ALLOY CA-725 CONTACT PLATING: GOLD ON THE MATING AREA, TIN-LEAD

ON THE CONTACT TAILS, NICKEL UNDERPLATE

## 346/396 SERIES CARD EDGE CONNECTOR CONTACT CODE 555,556,558,559,560 DIMENSIONS

YOUR CONNECTION TO QUALITY & SERVICE

**EDAC INC** TORONTO, ONTARIO CANADA

THESE DRAWINGS AND SPECIFICATIONS ARE THE PROPERTY OF EDAC INC.,AND SHALL NOT BE REPRODUCED, OR COPIED OR USED AS THE BASIS FOR THE MANUFACTURE OR SALE OF APPARATUS WITHOUT WRITTEN PERMISSION.