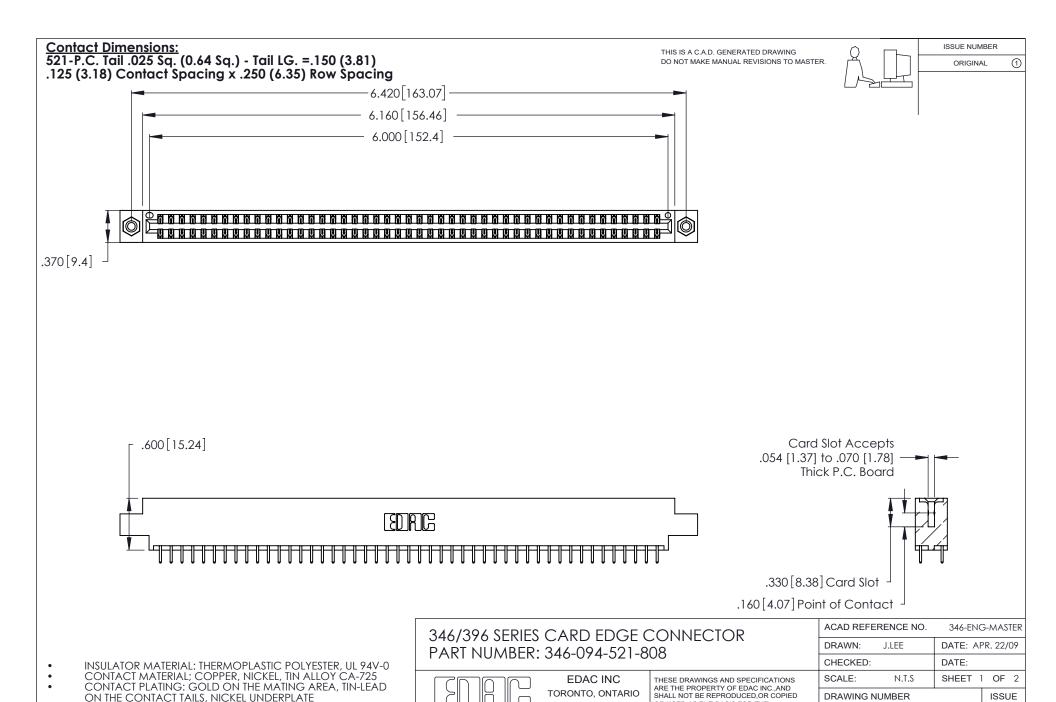

INSULATOR MATERIAL: THERMOPLASTIC POLYESTER, UL 94V-0 CONTACT MATERIAL; COPPER, NICKEL, TIN ALLOY CA-725 CONTACT PLATING: GOLD ON THE MATING AREA, TIN-LEAD

ON THE CONTACT TAILS, NICKEL UNDERPLATE

346/396 SERIES CARD EDGE CONNECTOR CONTACT CODE 555,556,558,559,560 DIMENSIONS