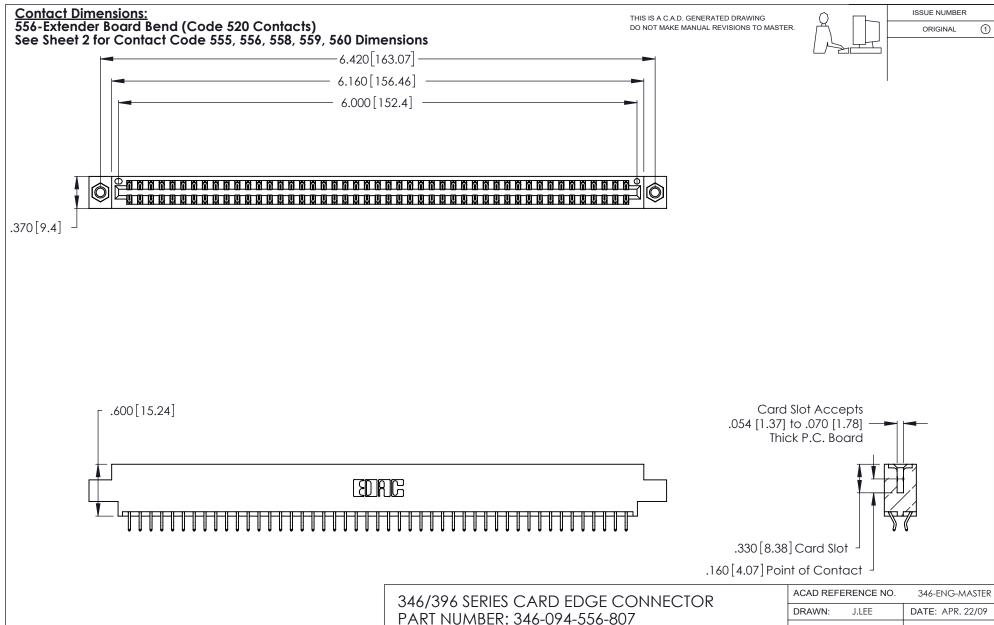

INSULATOR MATERIAL: THERMOPLASTIC POLYESTER, UL 94V-0 CONTACT MATERIAL; COPPER, NICKEL, TIN\_ALLOY CA-725

CONTACT PLATING: GOLD ON THE MATING AREA, TIN-LEAD ON THE CONTACT TAILS, NICKEL UNDERPLATE

| 346/396 SERIES CARD EDGE CONNECTOR |
|------------------------------------|
| PART NUMBER: 346-094-556-807       |

| ACAD REFERENCE NO. |       | 346-ENG-MASTER |           |
|--------------------|-------|----------------|-----------|
| DRAWN:             | J.LEE | DATE: AF       | PR. 22/09 |
| CHECKED:           |       | DATE:          |           |
| SCALE:             | N.T.S | SHEET 1        | OF 2      |
| DRAWING NUMBER     |       |                | ISSUE     |
| 346-ENG-MASTER     |       |                | 1         |

THIS IS A C.A.D. GENERATED DRAWING DO NOT MAKE MANUAL REVISIONS TO MASTER.

ISSUE NUMBER

ORIGINAL

1

**Contact Code 555** 

Contact Code 556

**Contact Code 558** 

**Contact Code 559** 