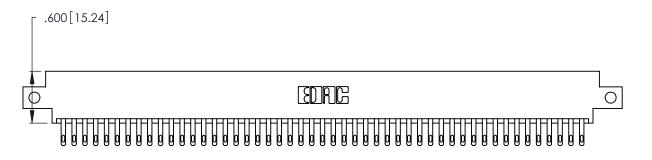

Contact Dimensions: 500-Wire Hole .050x.025 (1.27x0.64) - Tail LG. =.260 (6.60) .125 (3.18) Contact Spacing x .250 (6.35) Row Spacing ISSUE NUMBER THIS IS A C.A.D. GENERATED DRAWING DO NOT MAKE MANUAL REVISIONS TO MASTER. ORIGINAL 6.410[162.81] -6.250[158.75] ——— .370 [9.4]

.160 [4.07] Point of Contact

INSULATOR MATERIAL: THERMOPLASTIC POLYESTER, UL 94V-0 CONTACT MATERIAL; COPPER, NICKEL, TIN ALLOY CA-725

CONTACT PLATING: GOLD ON THE MATING AREA, TIN-LEAD ON THE CONTACT TAILS, NICKEL UNDERPLATE

346/396 SERIES CARD EDGE CONNECTOR PART NUMBER: 346-098-500-812

YOUR CONNECTION TO QUALITY & SERVICE

**EDAC INC** TORONTO, ONTARIO CANADA

THESE DRAWINGS AND SPECIFICATIONS ARE THE PROPERTY OF EDAC INC.,AND SHALL NOT BE REPRODUCED, OR COPIED OR USED AS THE BASIS FOR THE MANUFACTURE OR SALE OF APPARATUS WITHOUT WRITTEN PERMISSION.