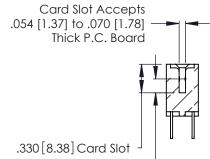

Contact Dimensions: 500-Wire Hole .050x.025 (1.27x0.64) - Tail LG. =.260 (6.60) .125 (3.18) Contact Spacing x .250 (6.35) Row Spacing ISSUE NUMBER THIS IS A C.A.D. GENERATED DRAWING DO NOT MAKE MANUAL REVISIONS TO MASTER. ORIGINAL 6.410[162.81] -6.250[158.75] ——— .370 [9.4]

.160 [4.07] Point of Contact

INSULATOR MATERIAL: THERMOPLASTIC POLYESTER, UL 94V-0 CONTACT MATERIAL; COPPER, NICKEL, TIN ALLOY CA-725

CONTACT PLATING: GOLD ON THE MATING AREA, TIN-LEAD ON THE CONTACT TAILS, NICKEL UNDERPLATE