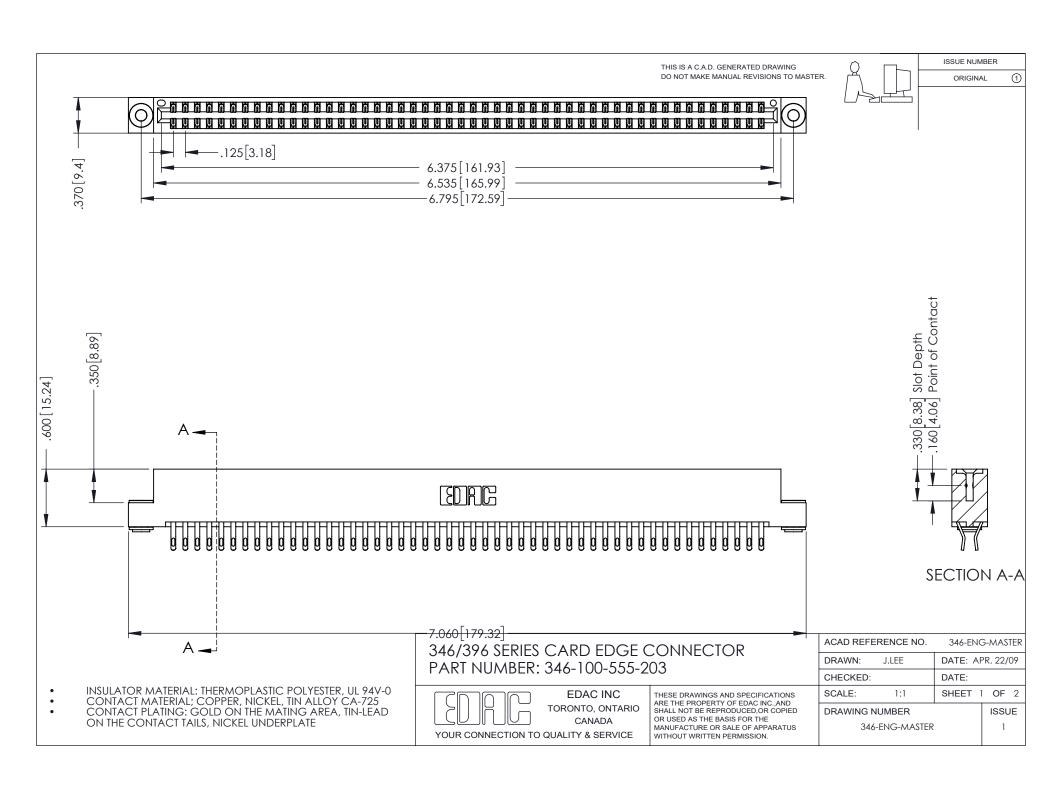

## **Contact Code 556**

INSULATOR MATERIAL: THERMOPLASTIC POLYESTER, UL 94V-0 CONTACT MATERIAL; COPPER, NICKEL, TIN ALLOY CA-725 CONTACT PLATING: GOLD ON THE MATING AREA, TIN-LEAD

ON THE CONTACT TAILS, NICKEL UNDERPLATE

## 346/396 SERIES CARD EDGE CONNECTOR CONTACT CODE 555,556,558,559,560 DIMENSIONS

YOUR CONNECTION TO QUALITY & SERVICE

**EDAC INC** TORONTO, ONTARIO CANADA

THESE DRAWINGS AND SPECIFICATIONS ARE THE PROPERTY OF EDAC INC.,AND SHALL NOT BE REPRODUCED, OR COPIED OR USED AS THE BASIS FOR THE MANUFACTURE OR SALE OF APPARATUS WITHOUT WRITTEN PERMISSION.