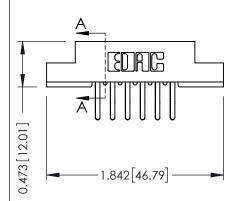

## **See Accompanying Pages for:**

- Contact Bend Details
- Mounting Options

SECTION A-A

307 ENG MASTER
DATE: AUG. 11/09

SHEET 1 OF 3

J.LEE

307 Assembly

NTS