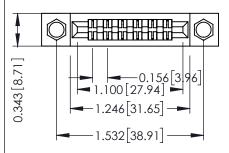

Mounting Option
.156 (3.96) Dia. Mounting Holes

**Contact Detail** 

Extender Board Bend (Code 422 Contacts)
.156 [3.96] Contact Spacing x .200 [5.08] Row Spacing

THIS IS A C.A.D. GENERATED DRAWING DO NOT MAKE MANUAL REVISIONS TO MAS