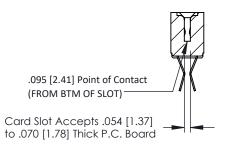

Mounting Option
.156 (3.96) Dia. Mounting Holes

**Contact Detail** 

Extender Board Bend (Code 422 Contacts)
.156 [3.96] Contact Spacing x .200 [5.08] Row Spacing

THIS IS A C.A.D. GENERATED DRAWING DO NOT MAKE MANUAL REVISIONS TO MAS