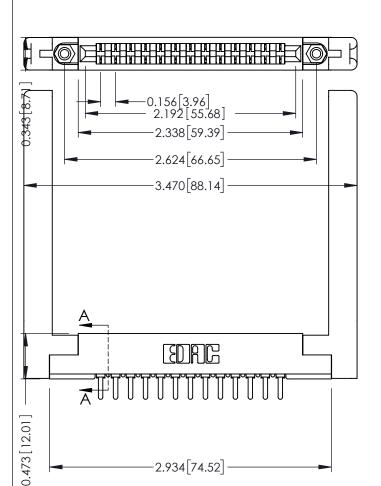

**Mounting Option** .468 (11.89) Offset Card Guides **Contact Detail** 

PC Tail .046x.014(1.17x0.36) - Tail LG=.213(5.41) .156 [3.96] Contact Spacing x .200 [5.08] Row Spacing

SECTION A-A

307 / 357 Card Edge Connector Part Number: 357-013-521-158

.175 [4.45] Point of Contact (FROM BTM OF SLOT)

Card Slot Accepts .054 [1.37] to .070 [1.78] Thick P.C. Board

**See Accompanying Pages for:** 

- **Contact Bend Details**
- **Mounting Options**