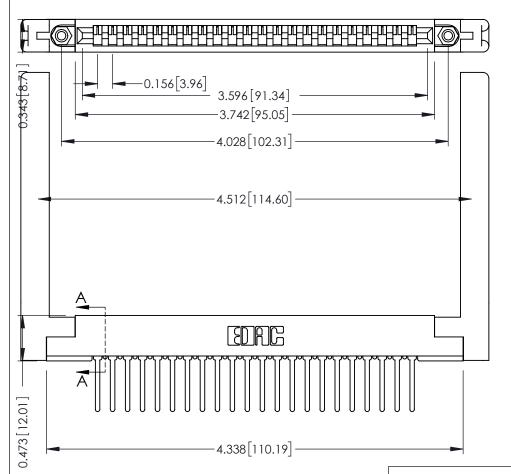

ORIGINAL

SECTION A-A

.175 [4.45] Point of Contact (FROM BTM OF SLOT)

Card Slot Accepts .054 [1.37] to .070 [1.78] Thick P.C. Board

**See Accompanying Pages for:** 

- **Contact Bend Details**
- **Mounting Options**

307 / 357 Card Edge Connector Part Number: 357-022-447-168

**EDAC INC** TORONTO, ONTARIO CANADA

THESE DRAWINGS AND SPECIFICATIONS ARE THE PROPERTY OF EDAC INC., AND SHALL NOT BE REPRODUCED, OR COPIED OR USED AS THE BASIS FOR THE MANUFACTURE OR SALE OF APPARATUS WITHOUT WRITTEN PERMISSION.