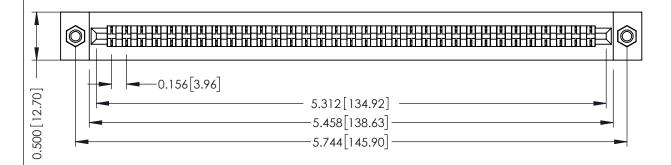

**Mounting Option** M3-0.5 Metric Threaded Inserts **Contact Detail** 

PC Tail .046x.014(1.17x0.36) - Tail LG=.213(5.41)

.156 [3.96] Contact Spacing x .200 [5.08] Row Spacing