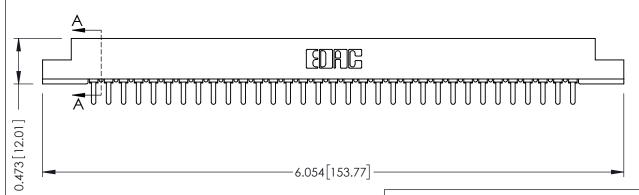

## **SECTION A-A**

**See Accompanying Pages for:** 

- **Contact Bend Details**
- **Mounting Options**

307 / 357 Card Edge Connector Part Number: 357-033-521-107

YOUR CONNECTION TO QUALITY & SERVICE

| ACAD REFERENCE NO. 307 ENG MASTER |                  |
|-----------------------------------|------------------|
| DRAWN: J.LEE                      | DATE: AUG. 11/09 |
| CHECKED:                          | DATE:            |
| SCALE: NTS                        | SHEET 1 OF 3     |
| DRAWING NUMBER                    | ISSUE            |
| 307 Assembly                      | 1                |