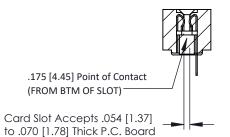

## **SECTION A-A**

**See Accompanying Pages for:** 

- **Contact Bend Details**
- **Mounting Options**

307 / 357 Card Edge Connector Part Number: 357-033-521-107

YOUR CONNECTION TO QUALITY & SERVICE

| ACAD REFERENCE NO. 307 ENG MASTER |                  |
|-----------------------------------|------------------|
| DRAWN: J.LEE                      | DATE: AUG. 11/09 |
| CHECKED:                          | DATE:            |
| SCALE: NTS                        | SHEET 1 OF 3     |
| DRAWING NUMBER                    | ISSUE            |
| 307 Assembly                      | 1                |