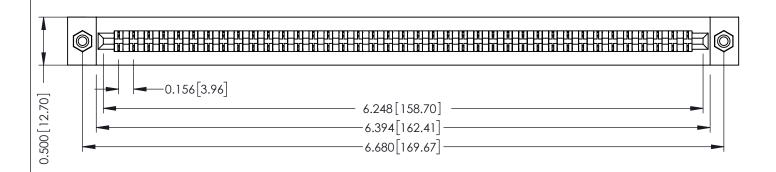

**Mounting Option** #4-40 Unified Threaded Inserts **Contact Detail** 

Wire Wrap .046x.014(1.17x0.36) - Tail LG=.495(12.57) .156 [3.96] Contact Spacing x .200 [5.08] Row Spacing

THIS IS A C.A.D. GENERATED DRAWING DO NOT MAKE MANUAL REVISIONS TO MASTER.