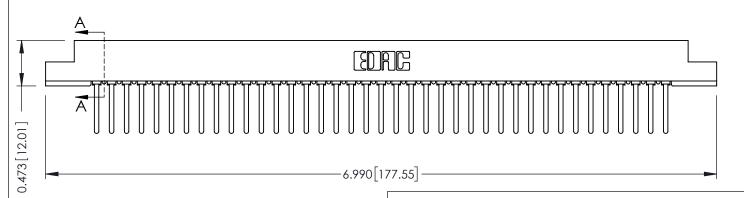

ORIGINAL

**SECTION A-A** 

**See Accompanying Pages for:** 

- **Contact Bend Details**
- **Mounting Options**

307 / 357 Card Edge Connector Part Number: 357-039-441-108

**EDAC INC** TORONTO, ONTARIO CANADA

THESE DRAWINGS AND SPECIFICATIONS ARE THE PROPERTY OF EDAC INC.,AND SHALL NOT BE REPRODUCED, OR COPIED OR USED AS THE BASIS FOR THE MANUFACTURE OR SALE OF APPARATUS WITHOUT WRITTEN PERMISSION.