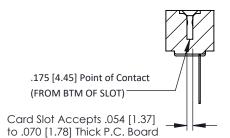

**Mounting Option** #4-40 Unified Threaded Inserts **Contact Detail** 

Wire Wrap .046x.014(1.17x0.36) - Tail LG=.495(12.57) .156 [3.96] Contact Spacing x .200 [5.08] Row Spacing

THIS IS A C.A.D. GENERATED DRAWING DO NOT MAKE MANUAL REVISIONS TO MASTER.