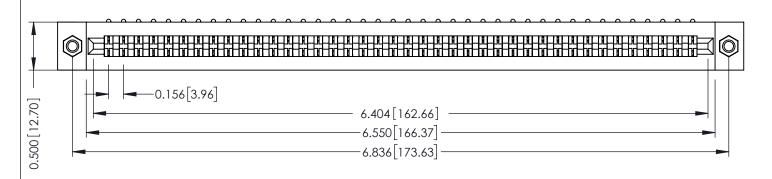

Mounting Option
M3-0.5 Metric Threaded Inserts

**Contact Detail** 

90 Degree Bend (Code 521 Contacts)

.156 [3.96] Contact Spacing x .200 [5.08] Row Spacing

THIS IS A C.A.D. GENERATED DRAWING DO NOT MAKE MANUAL REVISIONS TO MAS

ODICINIAL

ORIGINAL

**SECTION A-A** 

.175 [4.45] Point of Contact (FROM BTM OF SLOT)

Card Slot Accepts .054 [1.37] to .070 [1.78] Thick P.C. Board

**See Accompanying Pages for:** 

- Contact Bend Details
- Mounting Options

307 / 357 Card Edge Connector Part Number: 357-040-553-107

EDAG

EDAC INC TORONTO, ONTARIO CANADA

YOUR CONNECTION TO QUALITY & SERVICE WITHOUT WRITTEN PERMISSION.

CHEC INS SCALE AND DPIED DRAWI

DRAWN: J.LEE DATE: AUG. 11/09
CHECKED: DATE:
SCALE: NTS SHEET 1 OF 3