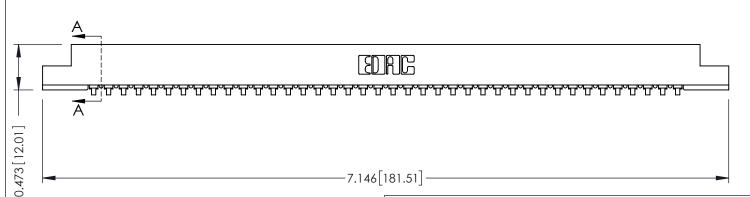

ODICINIAL

ORIGINAL

**SECTION A-A** 

.175 [4.45] Point of Contact (FROM BTM OF SLOT)

Card Slot Accepts .054 [1.37] to .070 [1.78] Thick P.C. Board

**See Accompanying Pages for:** 

- Contact Bend Details
- Mounting Options