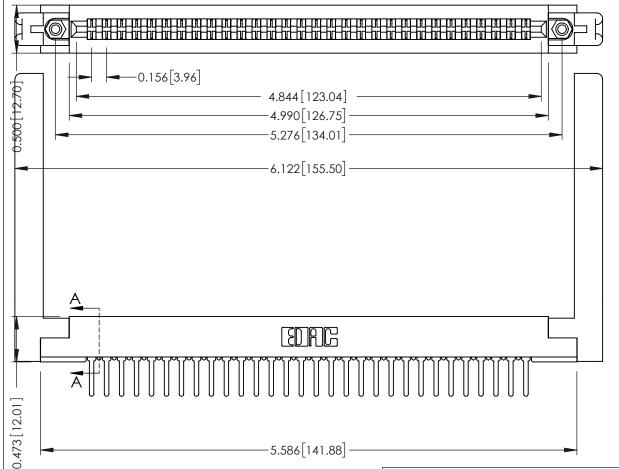

**Mounting Option** .468 (11.89) Offset Card Guides **-**--0.156[3.96]

**Contact Detail** 

PC Tail .046x.013(1.17x0.33) - Tail LG=.358(9.09) .156 [3.96] Contact Spacing x .200 [5.08] Row Spacing

**SECTION A-A** 

.095 [2.41] Point of Contact (FROM BTM OF SLOT)

Card Slot Accepts .054 [1.37] to .070 [1.78] Thick P.C. Board

**See Accompanying Pages for:** 

- **Contact Bend Details**
- **Mounting Options**

307 / 357 Card Edge Connector Part Number: 357-060-522-258