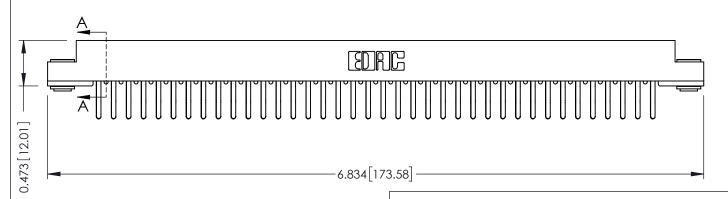

**Mounting Option** .116 (2.95) I.D. Floating Eyelets **Contact Detail** 

Extender Board Bend (Code 422 Contacts) .156 [3.96] Contact Spacing x .200 [5.08] Row Spacing

THIS IS A C.A.D. GENERATED DRAWING DO NOT MAKE MANUAL REVISIONS TO MASTER.

ISSUE NUMBER

ORIGINAL

**SECTION A-A** 

.095 [2.41] Point of Contact (FROM BTM OF SLOT)

Card Slot Accepts .054 [1.37] to .070 [1.78] Thick P.C. Board

**See Accompanying Pages for:** 

- **Contact Bend Details**
- **Mounting Options**

307 / 357 Card Edge Connector Part Number: 357-076-460-203

**EDAC INC** TORONTO, ONTARIO CANADA

THESE DRAWINGS AND SPECIFICATIONS ARE THE PROPERTY OF EDAC INC.,AND SHALL NOT BE REPRODUCED, OR COPIED OR USED AS THE BASIS FOR THE MANUFACTURE OR SALE OF APPARATUS WITHOUT WRITTEN PERMISSION.