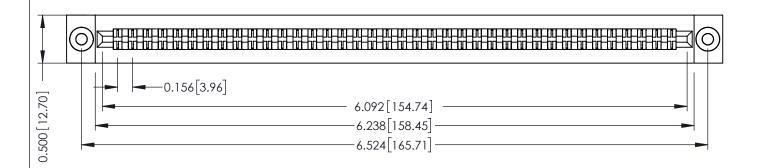

**Mounting Option** .116 (2.95) I.D. Floating Eyelets **Contact Detail** 

Extender Board Bend (Code 422 Contacts) .156 [3.96] Contact Spacing x .200 [5.08] Row Spacing

THIS IS A C.A.D. GENERATED DRAWING DO NOT MAKE MANUAL REVISIONS TO MASTER.

ISSUE NUMBER

ORIGINAL

**SECTION A-A** 

.095 [2.41] Point of Contact (FROM BTM OF SLOT)

Card Slot Accepts .054 [1.37] to .070 [1.78] Thick P.C. Board

**See Accompanying Pages for:** 

- **Contact Bend Details**
- **Mounting Options**

307 / 357 Card Edge Connector Part Number: 357-076-460-203

**EDAC INC** TORONTO, ONTARIO CANADA

THESE DRAWINGS AND SPECIFICATIONS ARE THE PROPERTY OF EDAC INC.,AND SHALL NOT BE REPRODUCED, OR COPIED OR USED AS THE BASIS FOR THE MANUFACTURE OR SALE OF APPARATUS WITHOUT WRITTEN PERMISSION.