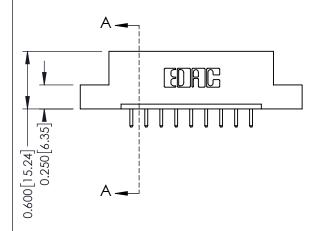

**Mounting Option** 

08-#4-40 Unified Threaded Inserts

**Contact Detail** 

520-P.C. Tail .030x.018(0.76x0.46) - Tail LG=.175(4.45) .156 [3.96] Contact Spacing x .200 [5.08] Row Spacing

THIS IS A C.A.D. GENERATED DRAWING DO NOT MAKE MANUAL REVISIONS TO MASTER.