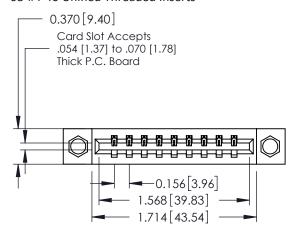

**Mounting Option** 

08-#4-40 Unified Threaded Inserts

**Contact Detail** 

520-P.C. Tail .030x.018(0.76x0.46) - Tail LG=.175(4.45) .156 [3.96] Contact Spacing x .200 [5.08] Row Spacing

THIS IS A C.A.D. GENERATED DRAWING DO NOT MAKE MANUAL REVISIONS TO MASTER.

ISSUE NUMBER

ORIGINAL

1

**See Accompanying Pages for:** 

- **Contact Bend Details**
- **Mounting Options**

| 337 / 387 Series Card Edge Connector |
|--------------------------------------|
| Part Number: 387-009-520-108         |