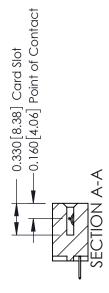

**Mounting Option** 

08-#4-40 Unified Threaded Inserts

**Contact Detail** 

520-P.C. Tail .030x.018(0.76x0.46) - Tail LG=.175(4.45) .156 [3.96] Contact Spacing x .200 [5.08] Row Spacing

THIS IS A C.A.D. GENERATED DRAWING DO NOT MAKE MANUAL REVISIONS TO MASTER.