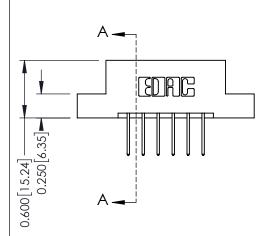

## **Mounting Option**

02-.128 (3.25) Dia. Mounting Holes

## **See Accompanying Pages for:**

- **Contact Bend Details**
- **Mounting Options**

| 337 / 387 Series Card Edge Connector |
|--------------------------------------|
| Part Number: 387-012-523-202         |