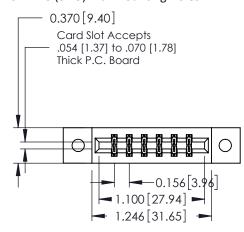

## **See Accompanying Pages for:**

- **Contact Bend Details**
- **Mounting Options**

| 337 / 387 Series Card Edge Connector |
|--------------------------------------|
| Part Number: 387-012-523-202         |