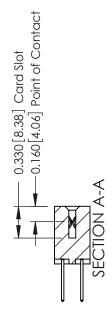

## **See Accompanying Pages for:**

- **Contact Bend Details**
- **Mounting Options**

| 337 / 387 Series Card Edge Connector |
|--------------------------------------|
| Part Number: 387-012-523-202         |

337 ENG MASTER

ACAD REFERENCE NO.

ISSUE NUMBER

ORIGINAL

1

| 337 / 387 Series Card Edge Connector<br>Contact Bend Detail |                                                                                                                                                                                                 | ACAD REFERENCE NO. | 337 ENG          | G MASTER      |
|-------------------------------------------------------------|-------------------------------------------------------------------------------------------------------------------------------------------------------------------------------------------------|--------------------|------------------|---------------|
|                                                             |                                                                                                                                                                                                 | DRAWN: J.LEE       | DATE: OCT. 06/09 |               |
|                                                             |                                                                                                                                                                                                 | CHECKED:           | DATE:            |               |
| TORONTO, ONTARIO SHALL OR US CANADA MANUI                   | THESE DRAWINGS AND SPECIFICATIONS ARE THE PROPERTY OF EDAC INC.,AND SHALL NOT BE REPRODUCED,OR COPIED OR USED AS THE BASIS FOR THE MANUFACTURE OR SALE OF APPARATUS WITHOUT WRITTEN PERMISSION. | SCALE: NTS         | SHEET            | 2 <b>OF</b> 3 |
|                                                             |                                                                                                                                                                                                 | DRAWING NUMBER     |                  | ISSUE         |
|                                                             |                                                                                                                                                                                                 | 337 Assembly       |                  | 1             |