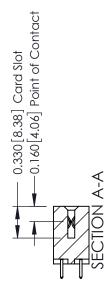

ISSUE NUMBER

ORIGINAL

1

| 337 / 387 Series Card Edge Connector<br>Contact Bend Detail           |                                                                                                                                                                                                   | ACAD REFERENCE NO. | 337 ENG MASTER   |               |
|-----------------------------------------------------------------------|---------------------------------------------------------------------------------------------------------------------------------------------------------------------------------------------------|--------------------|------------------|---------------|
|                                                                       |                                                                                                                                                                                                   | DRAWN: J.LEE       | DATE: OCT. 06/09 |               |
|                                                                       |                                                                                                                                                                                                   | CHECKED:           | DATE:            |               |
| EDAC INC TORONTO, ONTARIO CANADA YOUR CONNECTION TO QUALITY & SERVICE | THESE DRAWINGS AND SPECIFICATIONS ARE THE PROPERTY OF EDAC INC., AND SHALL NOT BE REPRODUCED, OR COPIED OR USED AS THE BASIS FOR THE MANUFACTURE OR SALE OF APPARATUS WITHOUT WRITTEN PERMISSION. | SCALE: NTS         | SHEET            | 2 <b>OF</b> 3 |
|                                                                       |                                                                                                                                                                                                   | DRAWING NUMBER     |                  | ISSUE         |
|                                                                       |                                                                                                                                                                                                   | 337 Assembly       |                  | 1             |