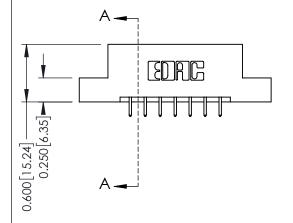

## **Mounting Option**

08-#4-40 Unified Threaded Inserts



## **Contact Detail**

521-P.C. Tail .025 Sq.(0.64 Sq.) - Tail LG=.150(3.81) .156 [3.96] Contact Spacing x .200 [5.08] Row Spacing

THIS IS A C.A.D. GENERATED DRAWING DO NOT MAKE MANUAL REVISIONS TO MASTER.



ISSUE NUMBER

ORIGINAL

1





**See Accompanying Pages for:** 

- **Contact Bend Details**
- **Mounting Options**

| 337 / 387 Series Card Edge Connector |
|--------------------------------------|
| Part Number: 387-014-521-208         |



**EDAC INC** TORONTO, ONTARIO CANADA

THESE DRAWINGS AND SPECIFICATIONS ARE THE PROPERTY OF EDAC INC.,AND SHALL NOT BE REPRODUCED, OR COPIED OR USED AS THE BASIS FOR THE MANUFACTURE OR SALE OF APPARATUS WITHOUT WRITTEN PERMISSION.

| ACAD REFERENCE NO. | CAD REFERENCE NO. 337 ENG MASTER |  |  |
|--------------------|----------------------------------|--|--|
| DRAWN: J.LEE       | DATE: OCT. 06/09                 |  |  |
| CHECKED:           | DATE:                            |  |  |
| SCALE: NTS         | SHEET 1 OF 3                     |  |  |
| DRAWING NUMBER     | ISSUE