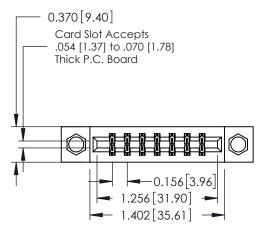

## **Contact Detail**

521-P.C. Tail .025 Sq.(0.64 Sq.) - Tail LG=.150(3.81) .156 [3.96] Contact Spacing x .200 [5.08] Row Spacing

THIS IS A C.A.D. GENERATED DRAWING DO NOT MAKE MANUAL REVISIONS TO MASTER.