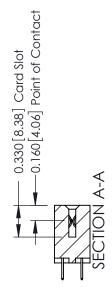

## **Mounting Option** 01-No Mounting Lugs - 0.370[9.40] Card Slot Accepts .054 [1.37] to .070 [1.78] Thick P.C. Board

**Contact Detail** 

524-P.C. Tail .018 Sq.(0.46 Sq.) - Tail LG=.175(4.45) .156 [3.96] Contact Spacing x .200 [5.08] Row Spacing