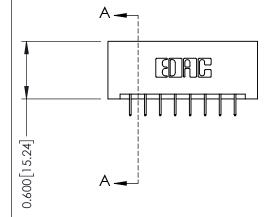

## **Mounting Option** 01-No Mounting Lugs - 0.370[9.40] Card Slot Accepts .054 [1.37] to .070 [1.78] Thick P.C. Board

**Contact Detail** 

524-P.C. Tail .018 Sq.(0.46 Sq.) - Tail LG=.175(4.45) .156 [3.96] Contact Spacing x .200 [5.08] Row Spacing