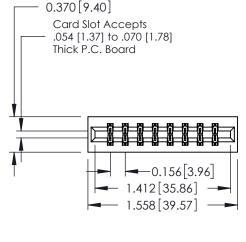

## **Mounting Option** 01-No Mounting Lugs - 0.370[9.40] Card Slot Accepts .054 [1.37] to .070 [1.78] Thick P.C. Board

**Contact Detail** 

524-P.C. Tail .018 Sq.(0.46 Sq.) - Tail LG=.175(4.45) .156 [3.96] Contact Spacing x .200 [5.08] Row Spacing