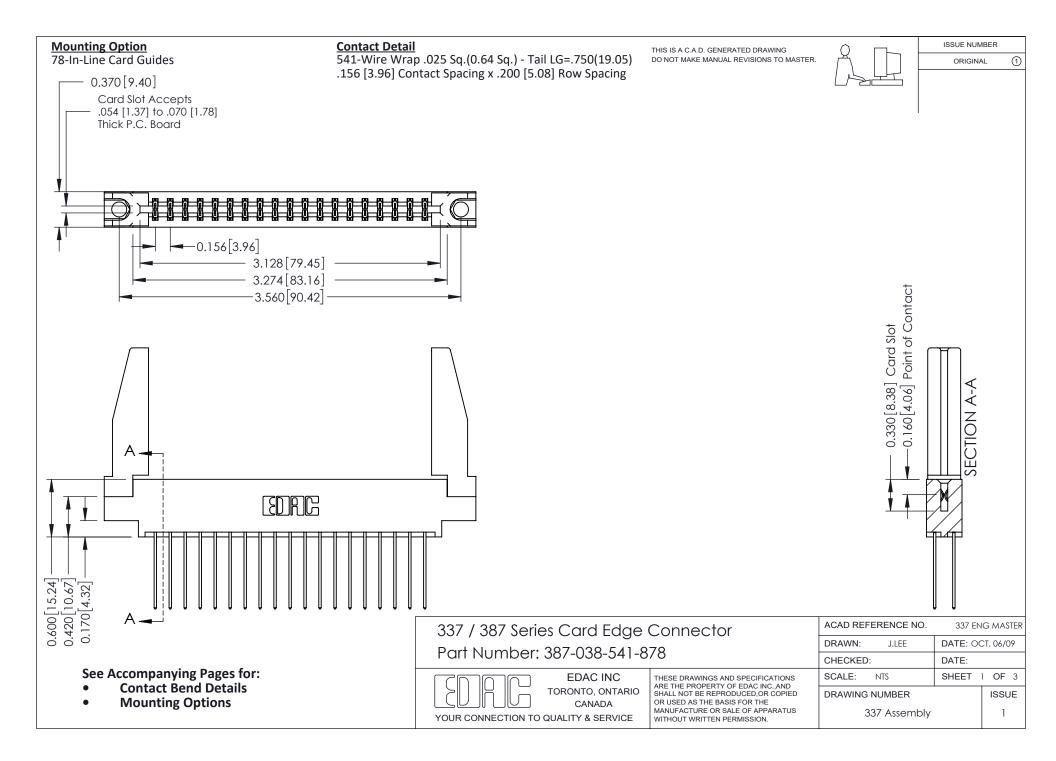

ISSUE NUMBER

ORIGINAL

1

| 337 / 387 Series Card Edge Connector<br>Contact Bend Detail           |                                                                                                                                                                                                  | ACAD REFERENCE NO. 337 E |                  | G MASTER      |
|-----------------------------------------------------------------------|--------------------------------------------------------------------------------------------------------------------------------------------------------------------------------------------------|--------------------------|------------------|---------------|
|                                                                       |                                                                                                                                                                                                  | DRAWN: J.LEE             | DATE: OCT. 06/09 |               |
|                                                                       |                                                                                                                                                                                                  | CHECKED: DATE:           |                  |               |
| EDAC INC TORONTO, ONTARIO CANADA YOUR CONNECTION TO QUALITY & SERVICE | THESE DRAWINGS AND SPECIFICATIONS ARE THE PROPERTY OF EDAC INC.,AND SHALL NOT BE REPRODUCED, OR COPIED OR USED AS THE BASIS FOR THE MANUFACTURE OR SALE OF APPARATUS WITHOUT WRITTEN PERMISSION. | SCALE: NTS               | SHEET            | 2 <b>OF</b> 3 |
|                                                                       |                                                                                                                                                                                                  | DRAWING NUMBER           |                  | ISSUE         |
|                                                                       |                                                                                                                                                                                                  | 337 Assembly             |                  | 1             |